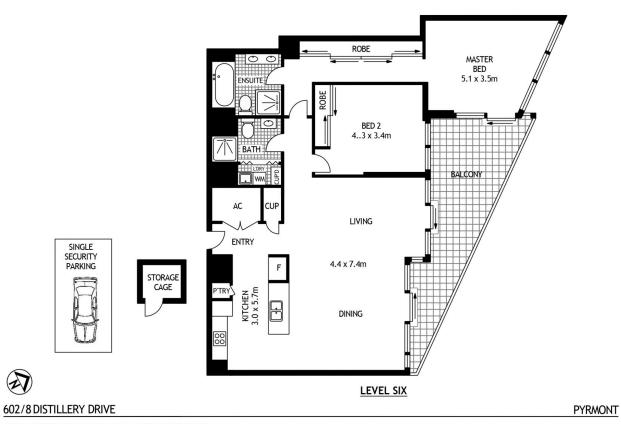

## Pyrmont 602/8 Distillery Drive □ 2 □ 2 □ 1

### morton.com.au

SCAPE Floor Planing Disclaimer: This floor plan is conceptual only. It is provided for illustrative purposes only and should not be relied upon. We make no guaranteeas to the correctness of this plan. All interested parties should make and rely on their own enquiries in determining the accuracy of the information contained in this floor plan.