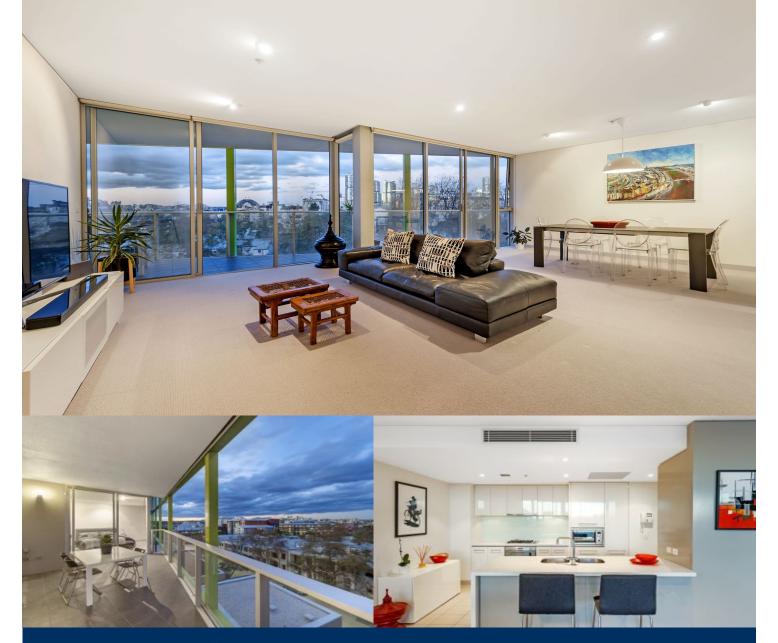

# morton.

In the ultimate lifestyle location and immersed in a breathtaking panorama, this sophisticated apartment is ideally situated in the sought-after Jacksons Landing estate, and on the doorstep of the area's cafes, dining and resort amenities. Stylish in its design and spacious in its layout, it offers an impeccable home with flowing interiors, great air cross-flow and a user-friendly floorplan that takes full advantage of the views.

- A bright north-easterly aspect capturing all-day sunlight
- Large open design with generous living and dining areas
- Spacious 18sqm terrace that enjoys stunning city vistas
- Designer stone kitchen fitted with high-end Smeg gas fittings
- Master bedroom with walk-in and deluxe full bath ensuite
- Air conditioning, security car space and caged storage
- Resort facilities include pools, gyms and tennis courts