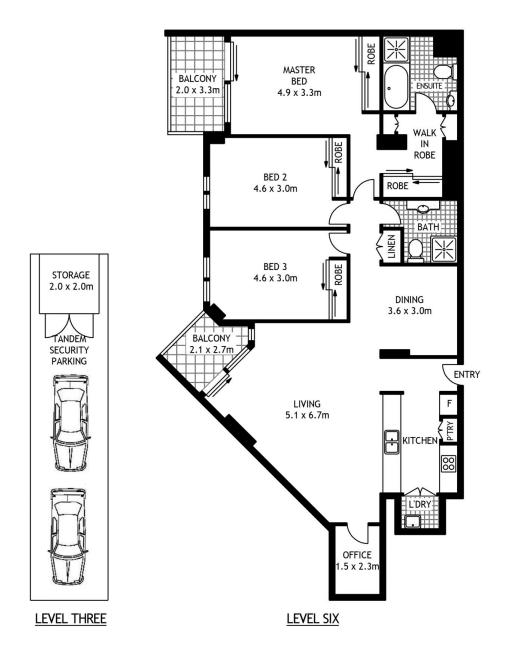

- A flowing interior layout with 139sqm of in/outdoor space
- A large single level floorplan with separate living and dining
- Two sunlit balconies both enjoy northerly harbour outlooks
- Three double bedrooms plus a bonus study/home office
- Master suite with ensuite, walk-in wardrobe and balcony
- Designer gas kitchen with quality granite benchtops
- Two security car spaces plus a customised storage shed
- Exclusive access to swimming pools, gyms and tennis courts