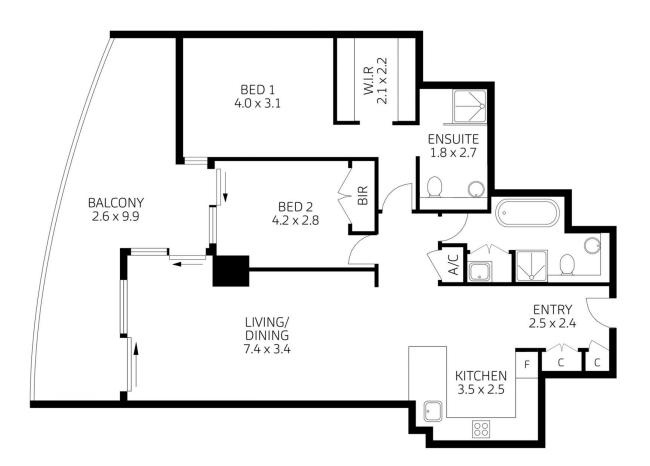

## 302/50 Murray Street SYDNEY

This floor plan including furniture, fixture measurements and dimensions are approximate and for illustrative purposes only. Image Mountain gives no guarantee,warranty or representation as to the accuracy and layout. All enquiries must be directed to the agent, vendor or party representing this floor plan.