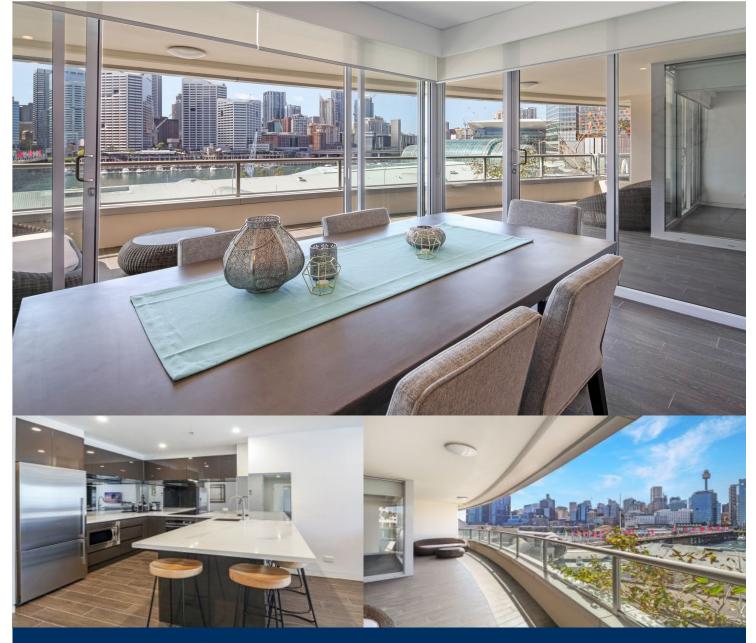

#### DEPOSIT TAKEN by Kimberley Edge 0410 593 247

This immaculate and spacious two bedroom apartment has been stylishly renovated to provide a luxury home. Generous interiors, high-end finishes and over 124 sqm of in/outdoor living space.Features include:

- Sweeping views of Sydney's skyline
- A flowing open plan design featuring sleek timber look tiles
- An extra-large entertainment terrace overlooking the city

- Chic kitchen, electric cooking with dishwasher and breakfast bar seating

- Two double-sized bedrooms both have access to the terrace Master suite with custom walk-in wardrobe and full bath ensuite
- Security car space, lift access and intercom entrance

- Rooftop pool, spa, gym & sundeck with sweeping harbour views