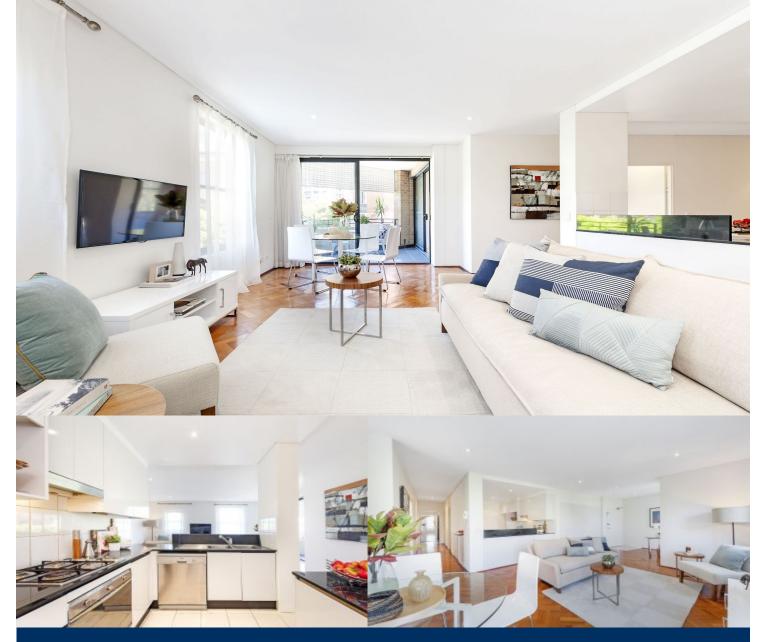

# morton.

Holding deposit taken by Kimberley Edge 0410 593 247

Invitingly well proportioned and filled with afternoon light, this bright and spacious apartment presents an opportunity for convenient and stylish living. Fresh, modern and positioned in a leafy tree-lined pocket, the contemporary interiors offer low maintenance modern living throughout.

- Ideally suited to the professional couple or small family
- Spacious interiors with an open plan entertaining area
- Generous bedrooms, built-ins, master boasts an ensuite

- Modern kitchen, stone benchtops and stainless steel gas appliances

- Timber parquetry floors, internal laundry, main bathroom with separate bath and shower

- Balcony, Gym and secure parking

Pyrmont B9/40 Saunders Street