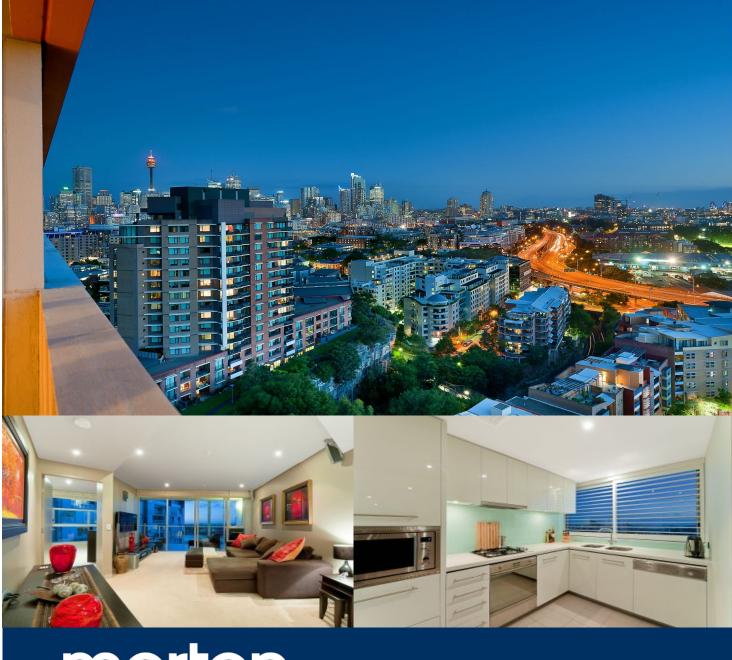

morton.

Pyrmont 1504/8 Distillery Drive

## HOLDING DEPOSIT TAKEN

With great attention to detail throughout, this lifestyle apartment is designed for low maintenance executive living with a functional, intuitive layout.

The home is dominated by stunning views that stretch across the city skyline and the waters of Blackwattle Bay to the Anzac Bridge and beyond.

- Impressively proportioned lounge and dining area
- Chic CaesarStone kitchen, European gas fittings
- Generous master is complete with a deluxe ensuite
- Two pools, two gymnasiums and two tennis courts
- Ducted air conditioning, halogen lighting, intercom
- 24 hour security, European laundry with dryer
- Secure undercover parking space