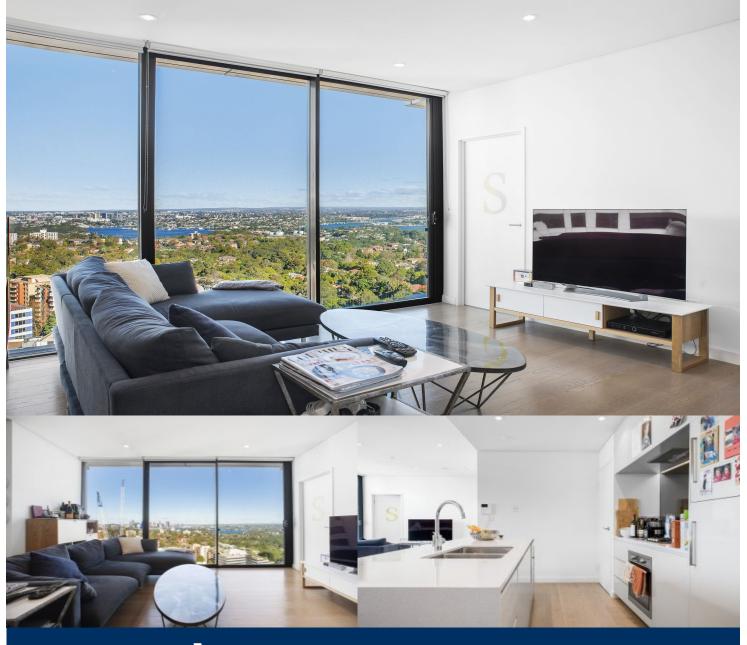

# morton.

This fantastic two bedroom apartment is located in the heart of St Leonards, walking distances to train station, cafes and restaurants it's also around the corner from Crows Nest shops.

- Generous bedrooms, both with built-in wardrobes
- High quality finished including timber floors,
- Stone bench tops with a Polyurethane modern kitchen with European appliances
- Deducted air conditioning
- Internal laundry

# **St Leonards** 1708/10 Atchison Street