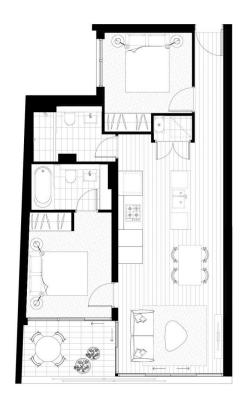

## LUCENT NORTH SYDNEY

UNIT NUMBER

112, 212, 311, 511

TWO BEDROOM APARTMENT

> Internal Area 68m² External Area 7m² Total Area 75m²

1800 207 778 lucentnorthsydney.com.au