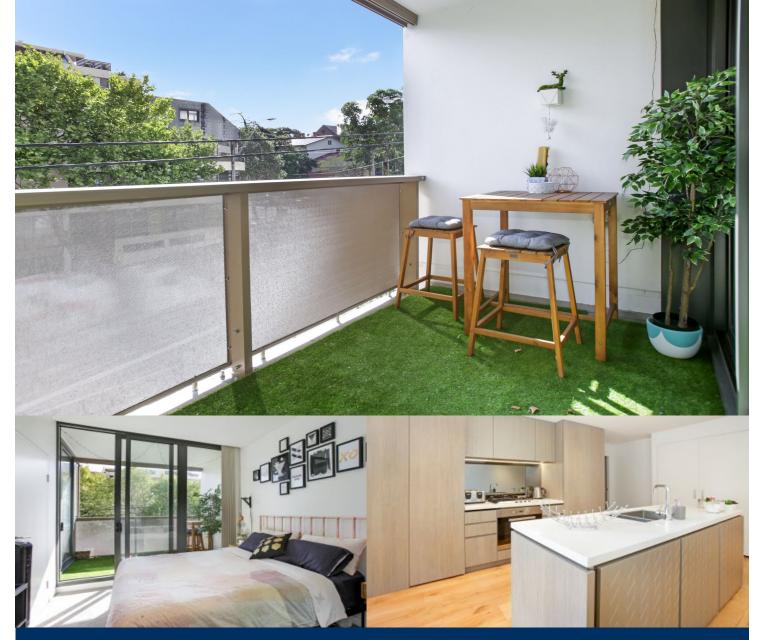

- Double bedrooms with built-ins, master with ensuite
- Open lounge & dining area, modern bathrooms and an internal laundry
- Deluxe stone benchtop, open kitchen with gas cooking and Miele appliances
- Timber floor in living room and kitchen
- Resort style facilities including rooftop gardens, gym and an infinity edge pool
- Walk to North Sydney train station
- Infinity pool plus gym facilities
- -Security basement car park and spacious 6 sqm storage