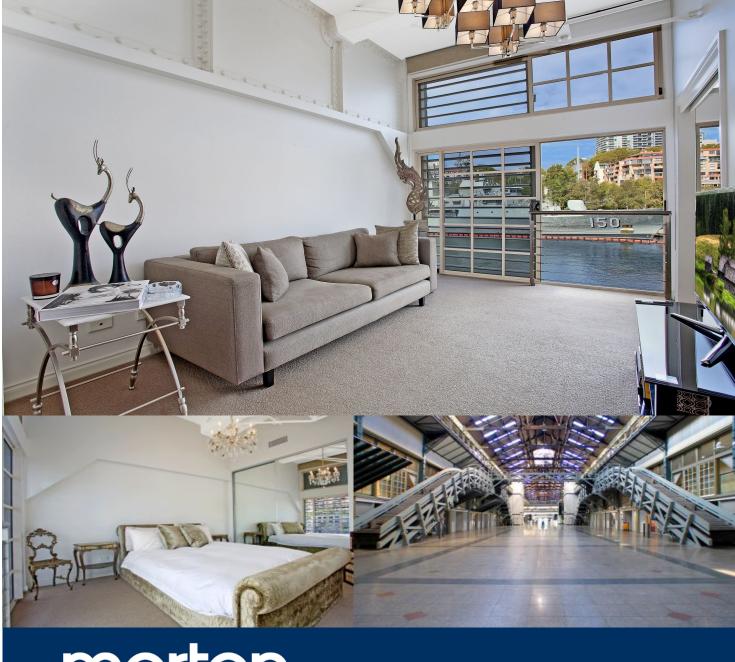

morton.

Woolloomooloo 349/6 Cowper Wharf Roadway

This luxurious waterfront apartment provides the ultimate lifestyle sanctuary in the heart of Sydney's East, within 5 minutes' walk of the CBD. Capturing sublime water views towards Potts Point, it is placed within footsteps of iconic Sydney restaurants and shops. It has a stunning timber/granite galley style kitchen, chic bathroom, and floor to ceiling windows in the bedroom and living room showing off the amazing Easterly view across the bay to the heights of Potts Point. Situated on the beautiful heritage level of the Finger Wharf, featuring high ceilings and the original heritage beam structure.

- Water view from bedroom and lounge
- Reverse cycle air conditioning
- 24hr on-site security building
- Video intercom access
- Pool and gym within the building (optional membership)
- A great investment opportunity