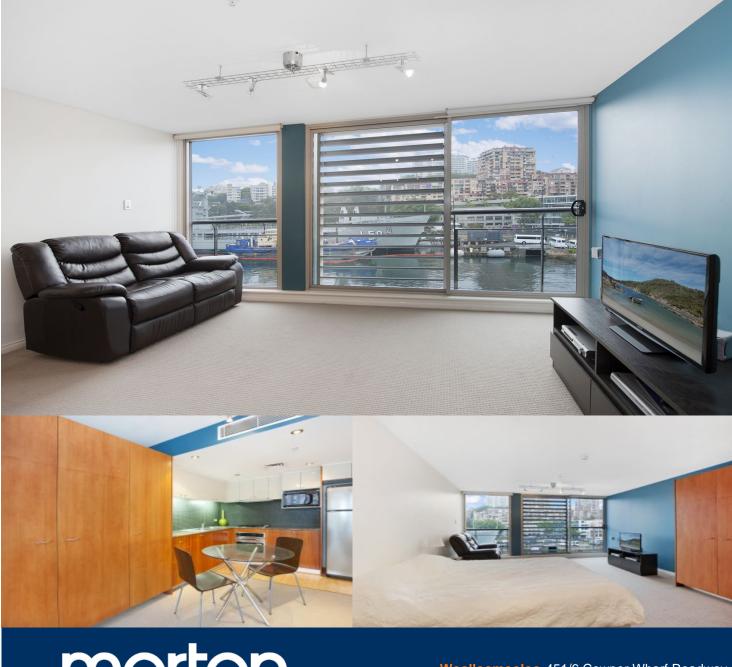

morton.

Woolloomooloo 451/6 Cowper Wharf Roadway

Fully furnished studio in the unique heritage listed Finger Wharf at Woolloomooloo. East facing views capture the morning sunlight and emphasise the essence of waterfront living through the floor to ceiling glass sliding doors.

- Water views towards Potts Point and Garden Island
- Open plan studio living
- Galley style gas kitchen with granite benchtops
- Built in wardrobes and additional storage
- Internal laundry, 24 hour on site security
- Moments walk to City, Botanic Gardens and Potts Point