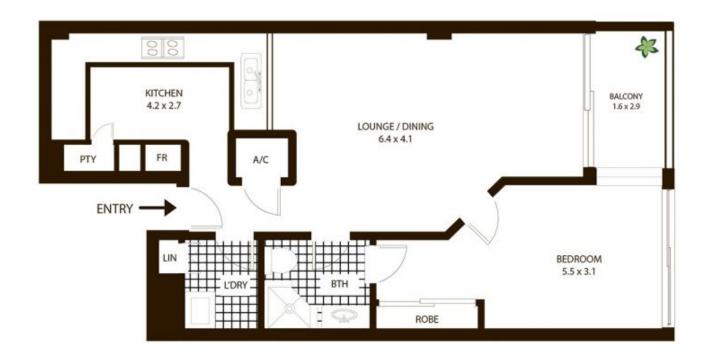

## 220/6 Cowper Wharf Rd, Woolloomooloo

SCALE

0

 $\stackrel{3}{\blacksquare}$  M

All measurements are approximate only. Plan is provided as an indication of layout