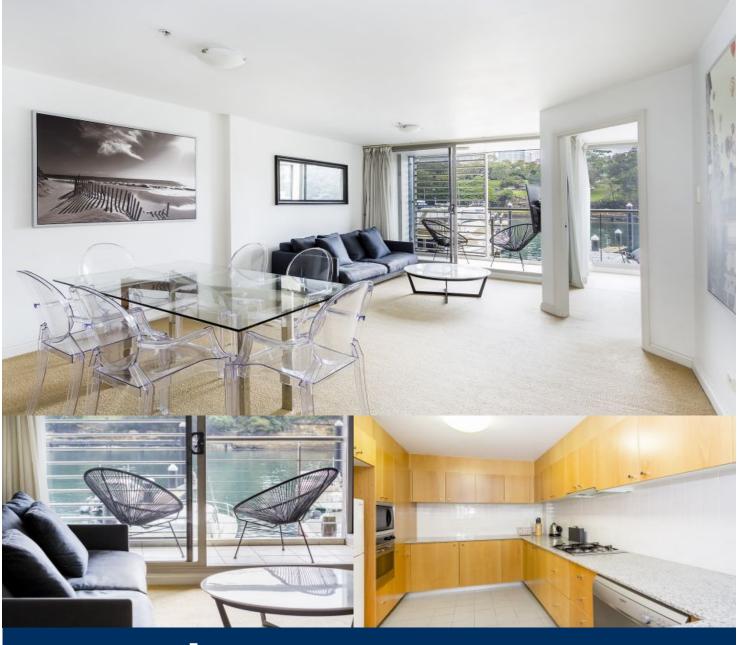

morton.

Woolloomooloo 220/6 Cowper Wharf Road

This stylish one bedroom apartment, features an envious balcony overlooking the private Woolloomooloo marina, and water views towards The Royal Botanical Gardens. Positioned in the exclusive Residential South section of the Woolloomooloo Finger Wharf. A rare floor plan includes a balcony which is perfect for a morning coffee with the paper, or perhaps an extravagant afternoon tea.

- Double bedroom with storage
- Open plan living/dining
- Designer kitchen
- Internal Laundry
- Balcony with water views
- Reverse cycle air conditioning
- 24 hour on-site security
- Video intercom access