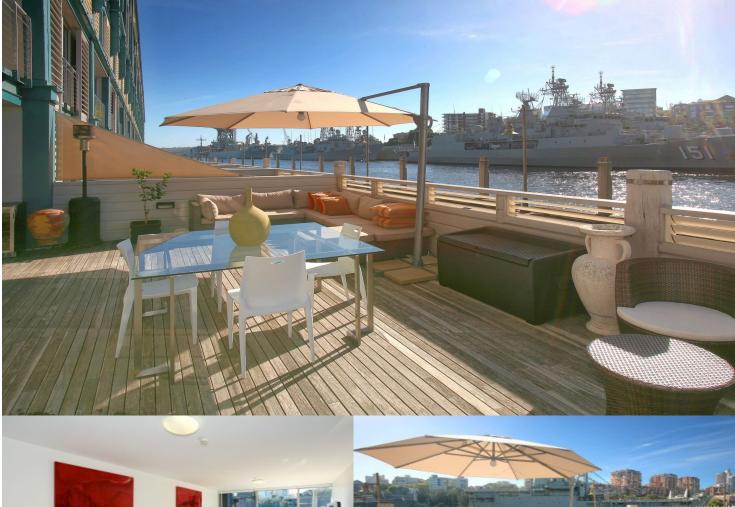

## morton.

Woolloomooloo 141/6 Cowper Wharf Roadway

This luxurious waterfront apartment is located on the eastern side of Woolloomooloo's Finger Wharf. With a large terrace, dressed with outdoor dining and deck chairs, this property makes the most of the stunning views over Potts Point and Garden Island. With the Boy Charlton Swimming Pool, the Botanical Gardens and the city centre all but a short stroll away, this is an opportunity too good to miss.

- Available Furnished or unfurnished
- Two spacious bedrooms both with built in wardrobes
- Reverse cycle air conditioning
- Luxurious finishes including granite benchtops
- Full size kitchen with Blanco appliances
- Bath in the master ensuite
- 24 hour on site security
- Single car space in the wharf