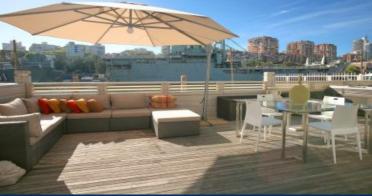

## morton.

Woolloomooloo 141/6 Cowper Wharf Roadway

This luxurious waterfront apartment is located on the eastern side of Woolloomooloo's Finger Wharf. With a large terrace, dressed with outdoor dining and deck chairs, this property makes the most of the stunning views over Potts Point and Garden Island. With the Boy Charlton Swimming Pool, the Botanical Gardens and the city centre all but a short stroll away, this is an opportunity too good to miss.

- Available Furnished or unfurnished
- Two spacious bedrooms both with built in wardrobes
- Reverse cycle air conditioning
- Luxurious finishes including granite benchtops
- Full size kitchen with Blanco appliances
- Bath in the master ensuite
- 24 hour on site security
- Single car space in the wharf