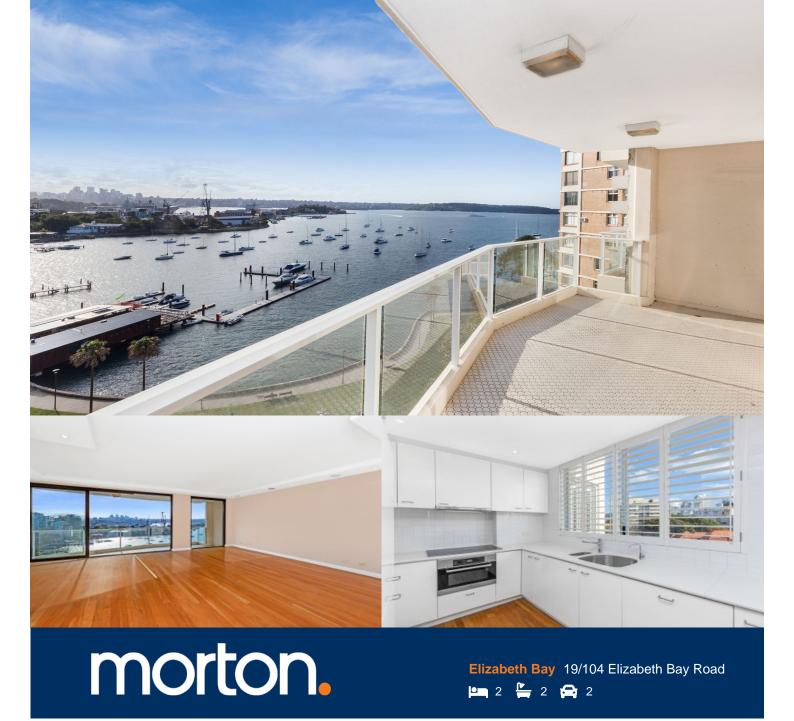

Large 2 bedroom unfurnished apartment with harbour and city skyline views located in the exclusive tightly held waterfront 'Ashleigh' building with secure direct access to waterfront Beare Park. This sun filled apartment features an expansive alfresco entertaining terrace with views that stretch across Elizabeth Bay to Garden Island and further over to the Harbour Bridge.

- Master bedroom with large walk in wardrobe and ensuite
- Spacious second bedroom with built ins and ensuite
- Separate internal laundry
- Balcony with expansive harbour views
- Spacious open plan kitchen, with modern stainless steel appliances
- Double lock up garage
- City bus transport footsteps from your door, easy walk to train station