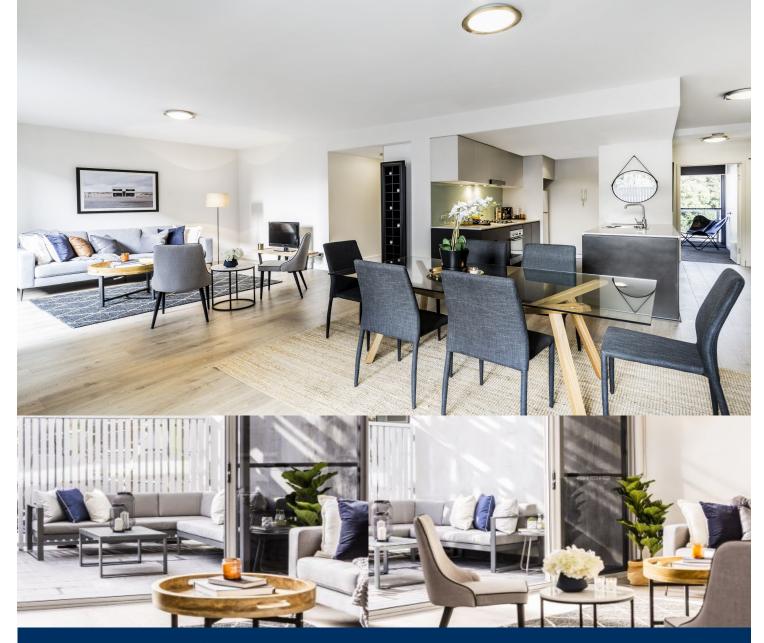

## morton.

An ultra modern offering of undeniable appeal, this spacious apartment is impressively well proportioned. Desirably low maintenance and filled with Northern light, the elevated position is soothed by cross breezes and presents an ideal opportunity for the investor or first time homeowner alike.

- Impeccably maintained with quality appointments
- Open living flows to a generous entertaining balcony
- Chic kitchen, CaesarStone benches, gas appliances
- Bright master with mirrored built-ins, balcony, ensuite
- Designer bathrooms, security intercom, secure parking, storage
- With high ceilings and floor-to-ceiling sliding glass doors