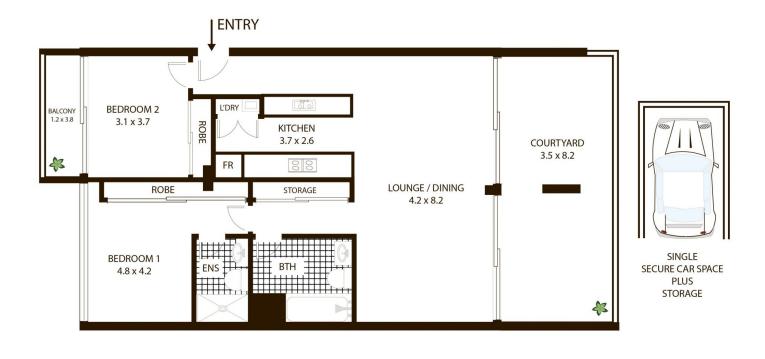

- Impeccably maintained with quality appointments
- Open living flows to a generous entertaining balcony
- Chic kitchen, CaesarStone benches, gas appliances
- Bright master with mirrored built-ins, balcony, ensuite
- Designer bathrooms, security intercom, secure parking, storage
- With high ceilings and floor-to-ceiling sliding glass doors