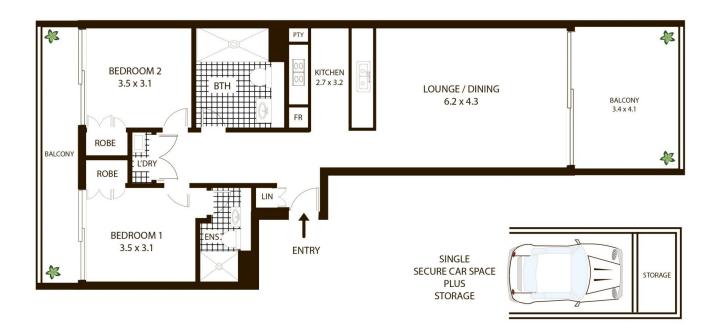

## B305/34-38 McEvoy Street, Waterloo

All measurements are approximate only. Plan is provided as an indication of layout