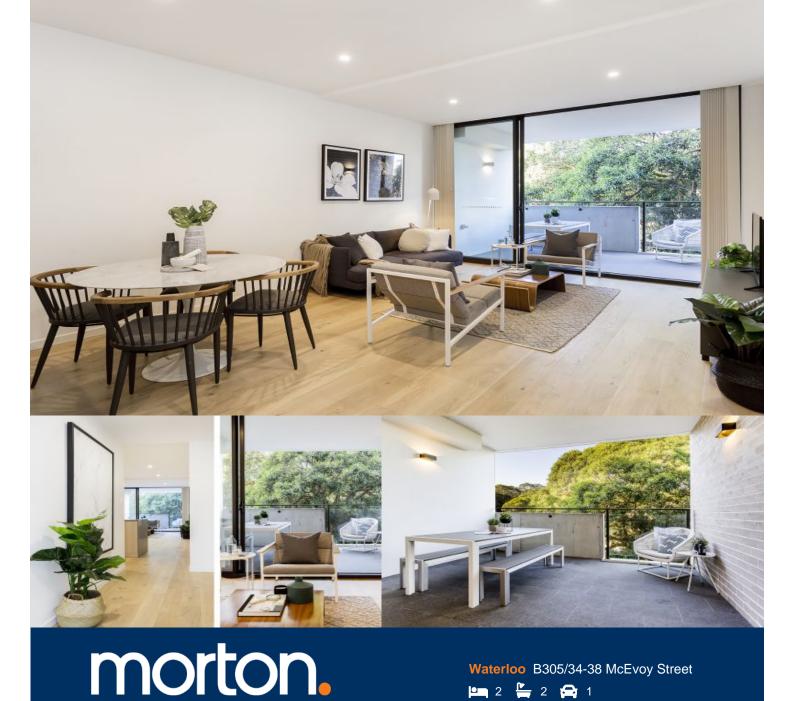

\*Entrance via Pitt Street

In a highly desirable designer community overlooking the peaceful grounds of Waterloo Oval, this stylish ultra modern residence offers a lifestyle of space, light and sophistication. Finished in 2017 and soothed by cooling cross breezes, this stunning home is invitingly well proportioned throughout.

- Impeccably finished with the highest quality features
- Generous bedrooms with built-ins, master has ensuite
- Expansive entertaining balcony is bathed in sunlight
- Gourmet kitchen has granite benches, gas appliances
- Polished floors, ducted air conditioning and storage
- Deluxe bathrooms, undercover parking, high ceilings
- Communal rooftop garden/terrace with bbq

Waterloo B305/34-38 McEvoy Street