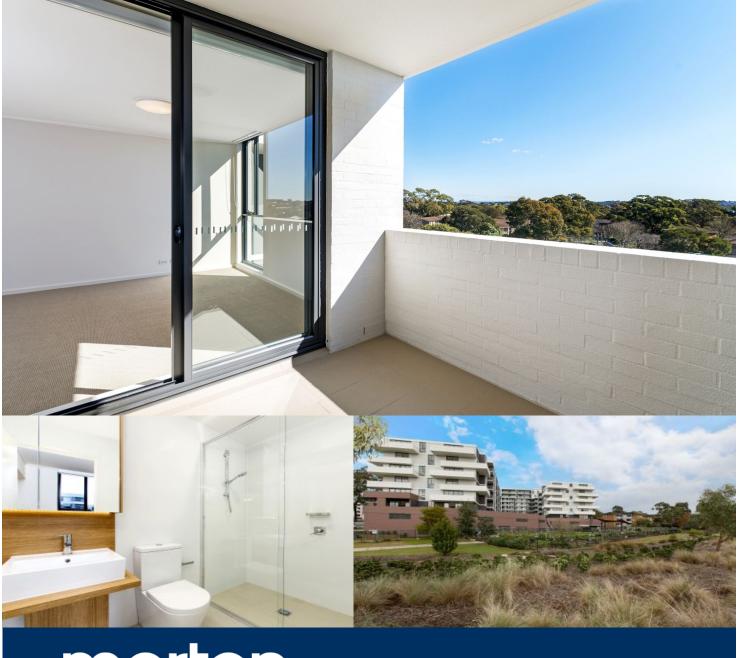

morton.

Riverwood 811/1 Vermont Crescent

Located in the new urban hub of Washington Park, Fairmount offers lifestyle apartment living within the masterplanned community. With easy access to the M5 and only 20kms to the CBD

- Reverse cycle air conditioning
- Stainless steel kitchen appliances
- Stone bench tops, mirror splash backs
- LED under cupboard lighting
- Wool carpets, efficient LED down lights
- Data/TV points in living and main bedroom
- Recessed mirrored cabinets in bathroom
- Security building, security intercom
- Coles, Woolworths, cafes and restaurants 1km away