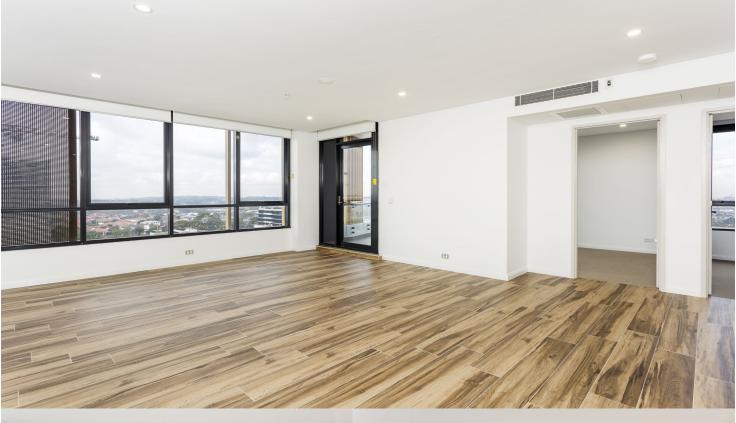

### It features:

Timber-tone flooring throughout living space Good size bedroom with built-in wardrobes

Miele stainless-steel appliances including

dishwasher, cooktop, oven and undermount ducted range hood

Contemporary bathrooms featuring freestanding baths and frameless glass shower

Floor-to-ceiling tiles with luxury bathroom design

Modern and open plan layout with free-flowing living area

Integrated reverse cycle air conditioning t

Built-in wardrobes in all bedrooms

LED lighting through-out

As advertised or by appointment