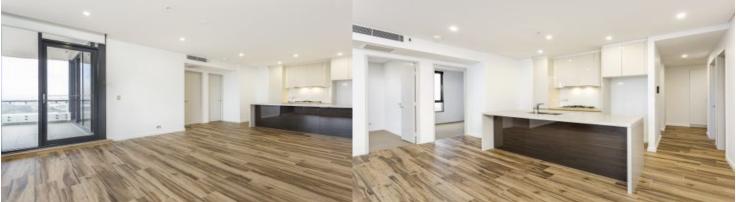

### It features:

Timber-tone flooring throughout living space Good size bedroom with built-in wardrobes

Miele stainless-steel appliances including

dishwasher, cooktop, oven and undermount ducted range hood

Contemporary bathrooms featuring freestanding baths and frameless glass shower

Floor-to-ceiling tiles with luxury bathroom design

Modern and open plan layout with free-flowing living area

Integrated reverse cycle air conditioning t

Built-in wardrobes in all bedrooms

LED lighting through-out

As advertised or by appointment