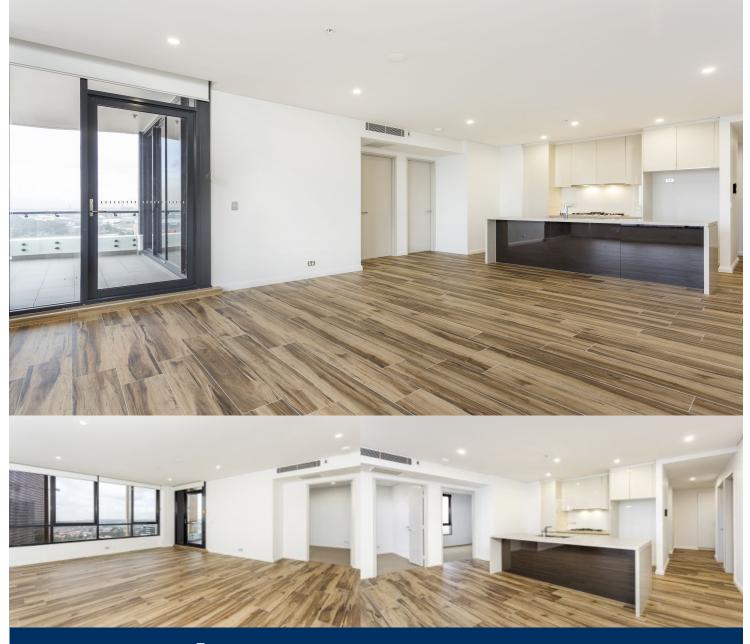

It features:

Timber-tone flooring throughout living space Good size bedroom with built-in wardrobes Miele stainless-steel appliances including integrated dishwasher, cooktop, oven and undermount ducted range hood Contemporary bathrooms featuring freestanding baths and frameless glass shower Floor-to-ceiling tiles with luxury bathroom design Modern and open plan layout with free-flowing living area Integrated reverse cycle air conditioning t Built-in wardrobes in all bedrooms

LED lighting through-out

 Pagewood
 D1042/1
 Finch Drive

 Image: 3
 Image: 2
 Image: 2
 2