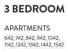

It features:

Timber-tone flooring throughout living space Good size bedroom with built-in wardrobes Miele stainless-steel appliances including integrated dishwasher, cooktop, oven and undermount ducted range hood Contemporary bathrooms featuring freestanding baths and frameless glass shower Floor-to-ceiling tiles with luxury bathroom design Modern and open plan layout with free-flowing living area Integrated reverse cycle air conditioning t Built-in wardrobes in all bedrooms

LED lighting through-out

 Pagewood
 D1042/1
 Finch Drive

 Image: 3
 Image: 2
 Image: 2
 2