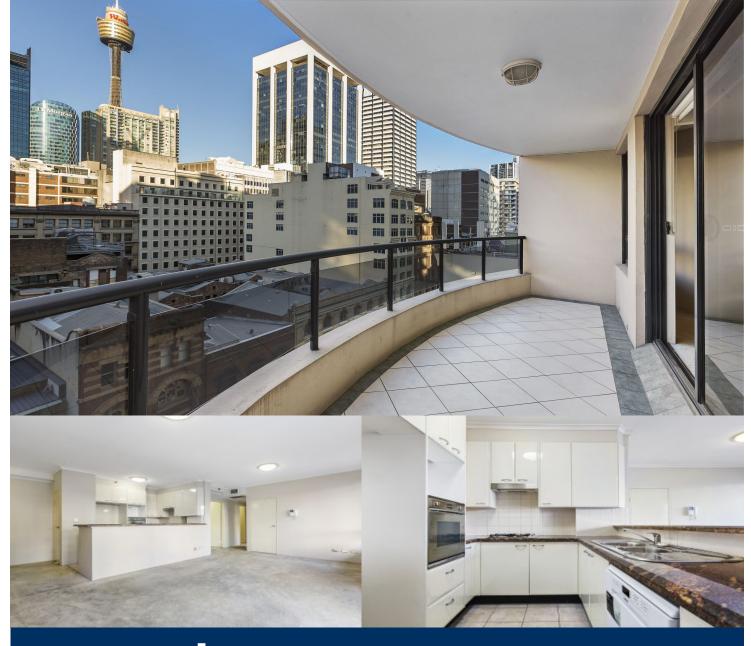

## **Morton RE**

rentals@morton.com.au

Ideal for the professional on the run wanting to reside in an urban location consisting of a very desirable floor plan with quality finishes and ample space (94sqm). Complete with parking, it is quietly located at the rear of the building with a pleasant outlook.

- New flooring to be installed and freshly painted throughout
- Updated bathrooms with new cabinetry to be installed
- Attractive views, entertainers patio
- Two bedrooms with built- in wardrobes
- Open plan living/dining area
- Modern open plan kitchen
- Two modern bathrooms, main ensuite
- Internal laundry
- Secure car space
- Pool, gymnasium, concierge
- Security building
- Stroll to Darling Harbour, transport and CBD