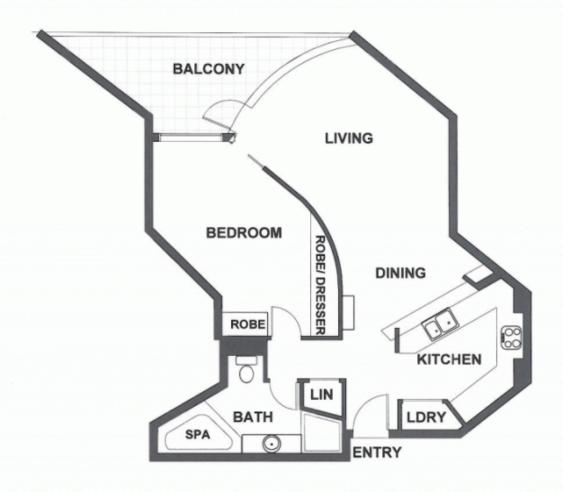

morton.

Sydney 810/61 Macquarie Street

Set high in one of Sydney's most prestigious Buildings, the ultra exclusive 'The Pullman Quay Grand', this exceptional 76sqm apartment is the epitome of contemporary living. Flawlessly appointed with the finest of finishes, breathtaking views stretch across the treetops of the Botanical Gardens.

- Generous queen-sized bedroom has a built-in wardrobe
- Chic granite kitchen, open plan living, ducted air con
- Large marble bathroom, balcony with views
- Currently in the short/long term hotel leasing scheme
- Can be occupied as a private resident
- Indoor heated pool, spa, sauna
- In-house dining and room service, 24 hr concierge