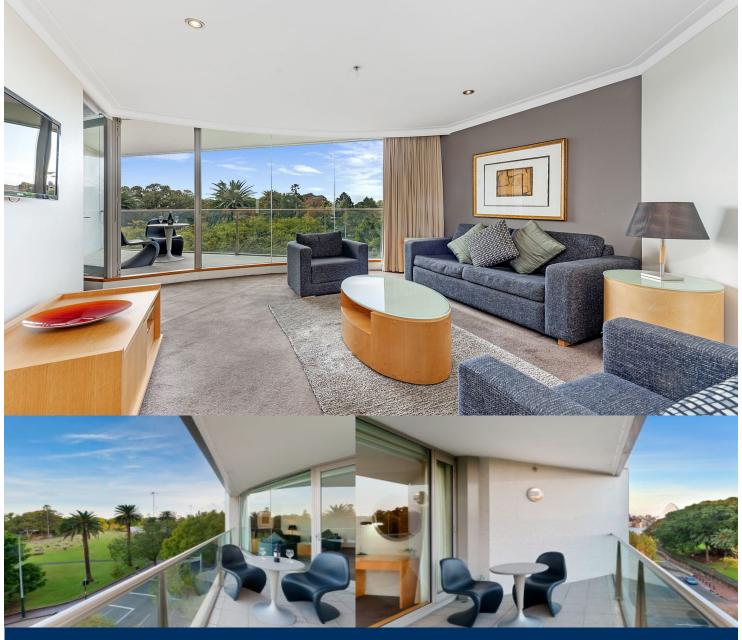

morton.

Sydney 810/61 Macquarie Street

Set high in one of Sydney's most prestigious Buildings, the ultra exclusive 'The Pullman Quay Grand', this exceptional 76sqm apartment is the epitome of contemporary living. Flawlessly appointed with the finest of finishes, breathtaking views stretch across the treetops of the Botanical Gardens.

- Generous queen-sized bedroom has a built-in wardrobe
- Chic granite kitchen, open plan living, ducted air con
- Large marble bathroom, balcony with views
- Currently in the short/long term hotel leasing scheme
- Can be occupied as a private resident
- Indoor heated pool, spa, sauna
- In-house dining and room service, 24 hr concierge