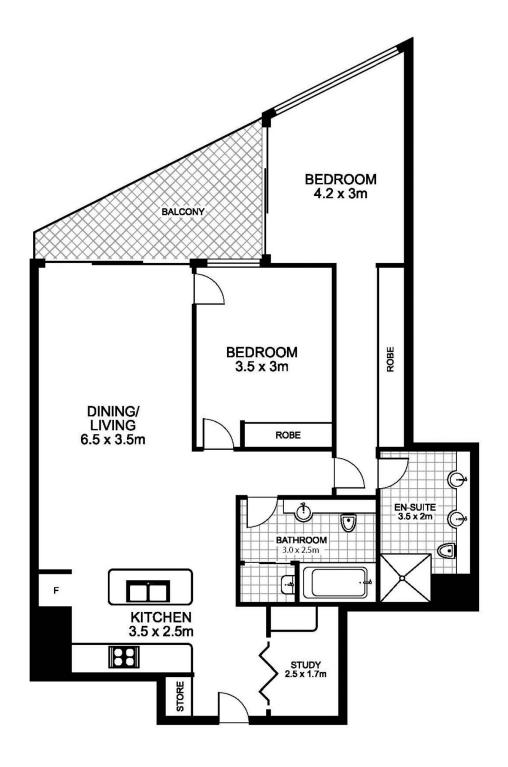

## morton.

Sydney 1002/23 Shelley Street

2

Flowing over an impressive 105sqm and capturing sensational harbour views, this stunning home offers low maintenance contemporary living for the discerning professional. Filled with afternoon light, it is just a stroll to the vibrant cultural enclave that is Barangaroo.

- Level 10, exceptional outlook across Darling Harbour
- Open plan lounge area is suitable for entertaining
- Deluxe kitchen with gas appliances, stone benches
- Master bedroom with huge wardrobe, luxury ensuite
- Generous secluded study, ducted air conditioning
- Concierge, pool, gymnasium, spa, ample storage
- Recently refurbished throughout
- Please note: The scaffolding in front of the apartment is purely for refurbishing purposes, the building height is not increasing