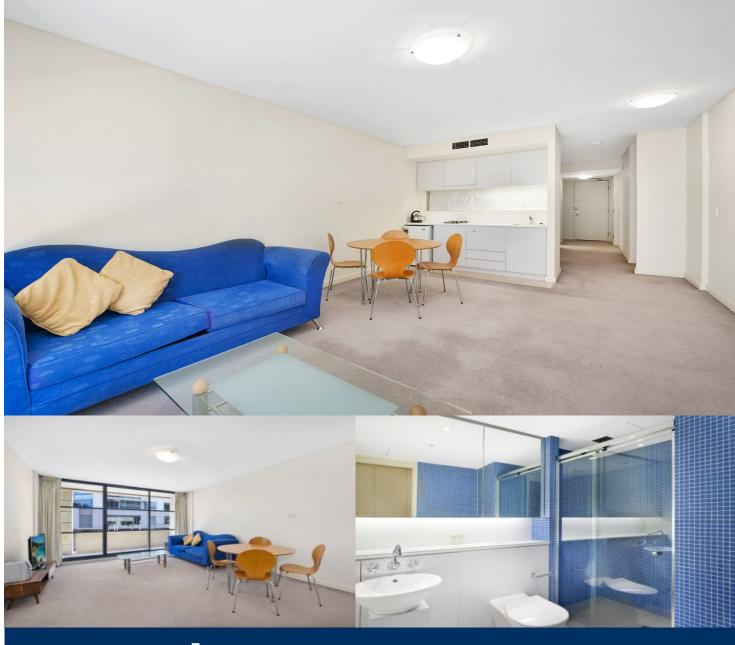

## morton.

Sydney 208/45 Shelley Street

- Large open plan furnished studio with separate bed area located in Sydney's chic, King Street Wharf.

- Designer kitchen and bathroom with quality finishes.
- North facing balcony with views towards Cockle Bay.
- Good size internal storage cupboards.
- Fully secured building with 24 hours on site security.
- Moments from the heart of the CBD, Darling Harbour and the fine dining along King Street Wharf.
- An ideal pad for the city based executive.