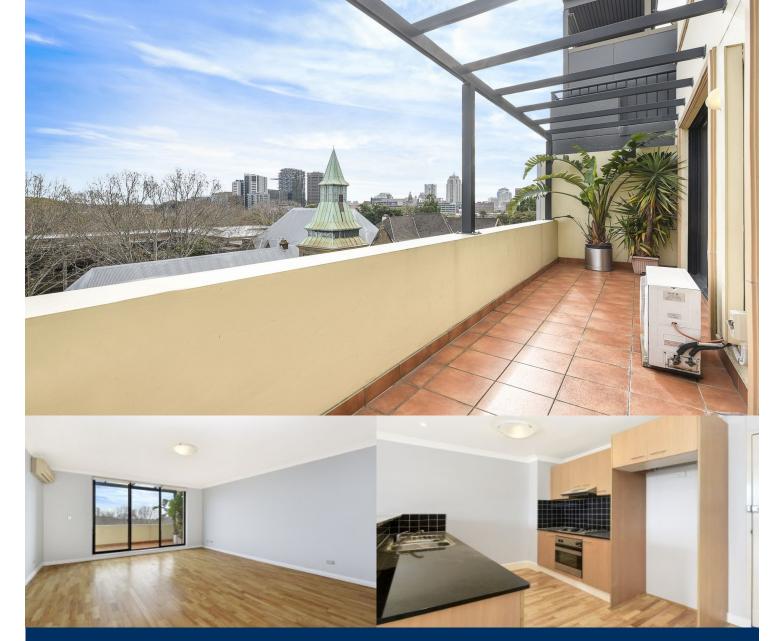

- Freshly painted throughout
- Huge open plan living/ dining area flowing onto balcony
- Modern open plan kitchen w/ granite bench tops
- Polished timber floors through out
- Oversized balcony, accessible from every room
- Master bedroom with en-suite and built ins
- Equal sized second bedroom also with built ins
- Internal laundry with washer and dryer
- Reverse cycle air conditioning through out
- Underground secure car space
- Communal roof top terrace, great for entertaining
- Stunning westerly views of the city and Prince Alfred Park