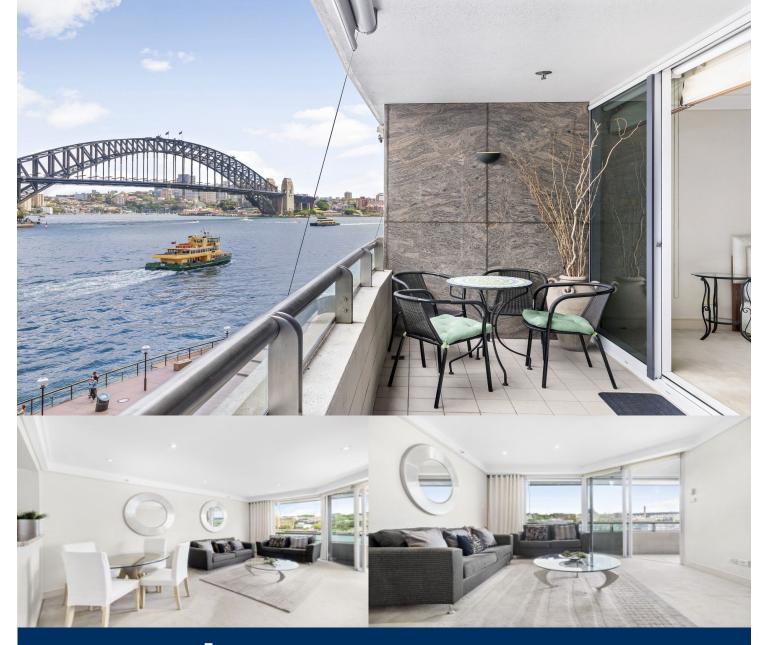

morton.

Sydney 36/1 Macquarie Street

Perched on the edge of Sydney Harbour, this is a rare opportunity for the discerning professional to reside at this landmark harbourside Bennelong address. Incorporating uninterrupted views of the Harbour Bridge and the city, this apartment will suit those seeking an exceptional standard of living.

- Tastefully furnished one bedroom apartment
- Open plan lounge and dining opens to balcony
- Gourmet kitchen with Gaggenau appliances
- Generous bedroom overlooking the harbour
- Internal laundry with Miele washer and dryer
- Secure underground parking