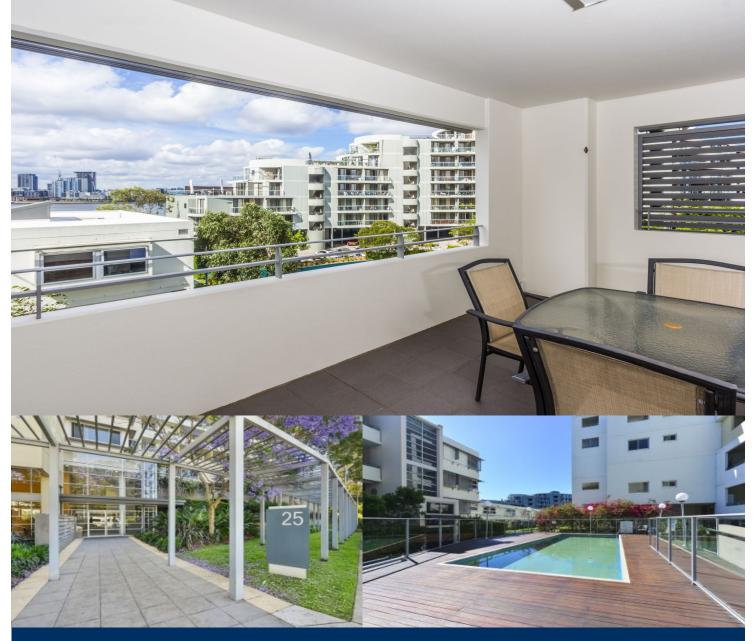

morton.

Wentworth Point 430/25 Bennelong Parkway

The Waterfront is located moments to Sydney Olympic Park main venues, train station, Bicentennial Park and Millennium Parklands. Located in Positano, this is your opportunity to move into this one bedroom apartment only a short stroll from The Promenade and The Piazza.

- Located on level four
- Combined living and dining room
- Reverse cycle air conditioning
- Open kitchen with stainless steel appliances
- Gas cooking and lots of cupboard space
- Great size bedroom with huge built-in wardrobes
- Laundry room and clothes dryer and washing machine
- Secure undercover car space
- Positano building includes exclusive pool