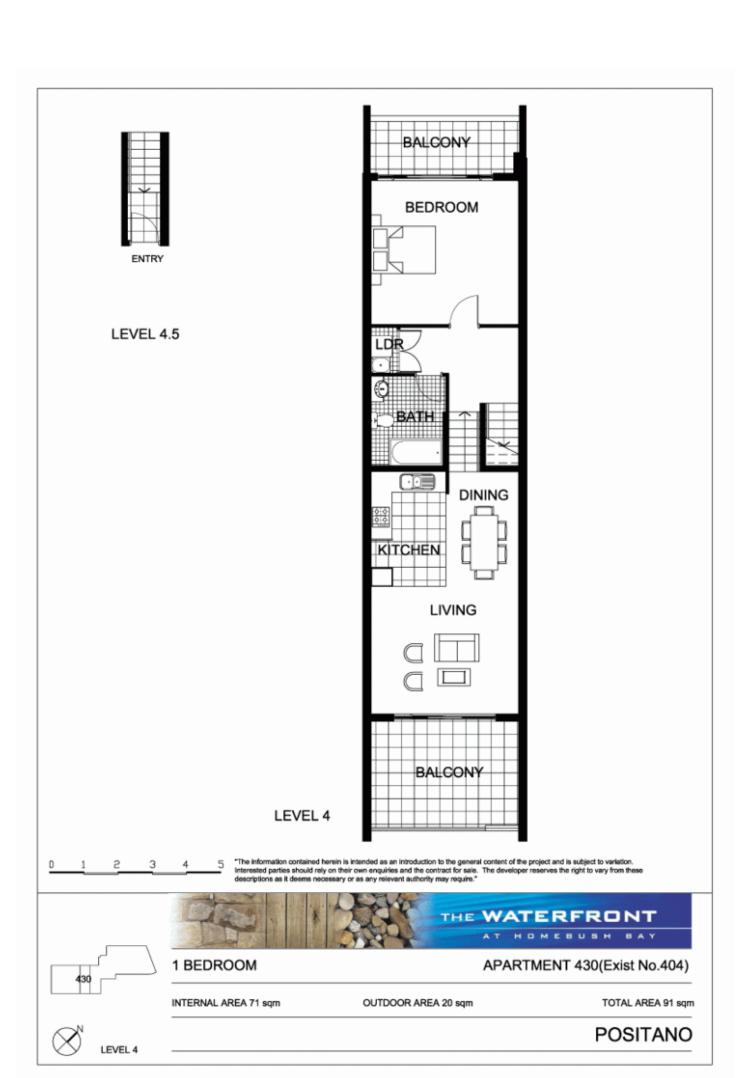

morton.

Wentworth Point 430/25 Bennelong Parkway

The Waterfront is located moments to Sydney Olympic Park main venues, train station, Bicentennial Park and Millennium Parklands. Located in Positano, this is your opportunity to move into this one bedroom apartment only a short stroll from The Promenade and The Piazza.

- Located on level four
- Combined living and dining room
- Reverse cycle air conditioning
- Open kitchen with stainless steel appliances
- Gas cooking and lots of cupboard space
- Great size bedroom with huge built-in wardrobes
- Laundry room and clothes dryer and washing machine
- Secure undercover car space
- Positano building includes exclusive pool