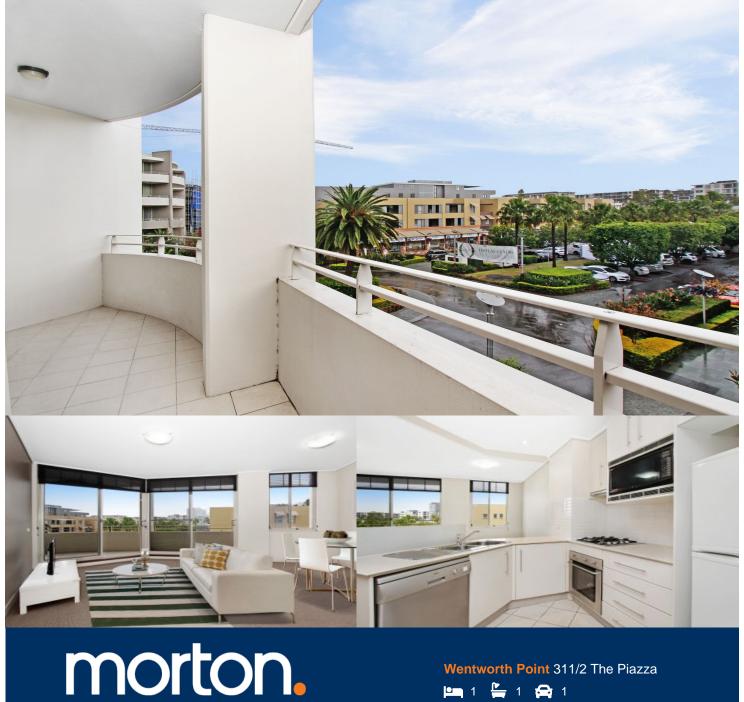

Offering a highly prized northerly aspect, this spacious home is located in the heart of Wentworth Point's community. Boasting views over the landscaped gardens of The Piazza, this modern residence is just moments to the waterfront, Pulse Resort facilities and surrounding parklands and cycle paths.

- Open plan living flows out to private north-facing balcony
- Large bedroom with built-in robes and direct balcony access
- Spacious kitchen with CaesarStone benchtops
- Internal laundry with dryer
- Audio/visual security intercom
- Secure single parking space