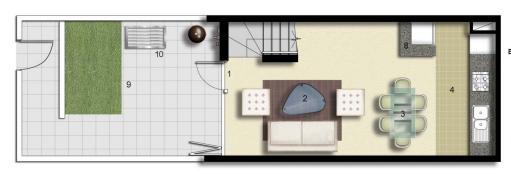

#### Morton RE

rentals@morton.com.au

| ENTRY           | 1  |
|-----------------|----|
| LIVING          | 2  |
| DINING          | 3  |
| KITCHEN         | 4  |
| ENSUITE/LAUNDRY | 5  |
| BEDROOM         | 6  |
| STUDY           | 7  |
| STORAGE         | 8  |
| TERRACE         | 9  |
| CLOTHES DRYING  | 10 |
|                 |    |

## LEVEL 01

LEVEL 02

# **PALERMO**

| UNIT:          | 144       |
|----------------|-----------|
| TYPE:          | 1 Bedroom |
| UNIT AREA:     | 60.0 sqm  |
| OUTDROOR AREA: | 24.0 sqm  |

2.5 5M