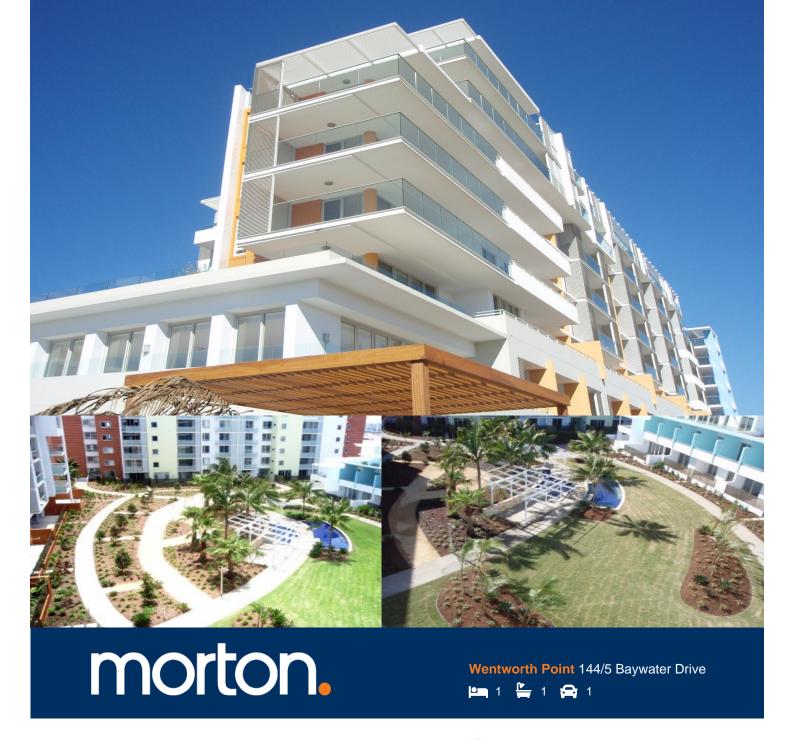

Located in Palermo at The Waterfront, here is your opportunity to move into this very neat one bedroom apartment. A short stroll to The Piazza, local restaurants, convenience store, pharmacy, public transport off Hill Road and ferry service to Parramatta and City CBD. The Waterfront is located moments to Sydney Olympic Park main venues and train station, Bicentennial Park and Millennium Parklands.

- Split level unit with a courtyard.
- Combined living and dining area.
- Split system air conditioning.
- Generous size bedroom with built in.
- Spacious modern kitchen with quality appliances.
- Separate internal laundry with dryer.
- Secure building with lift access and a single secure car space + storage.

# **PALERMO**

| UNIT:          | 144       |
|----------------|-----------|
| TYPE:          | 1 Bedroom |
| UNIT AREA:     | 60.0 sqm  |
| OUTDROOR AREA: | 24.0 sqm  |

2.5 5M