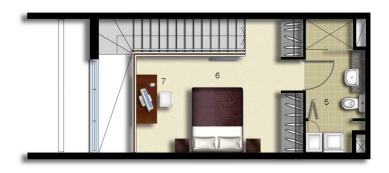

#### Morton RE

rentals@morton.com.au

| ENTRY           | 1  |
|-----------------|----|
| LIVING          | 2  |
| DINING          | 3  |
| KITCHEN         | 4  |
| ENSUITE/LAUNDRY | 5  |
| BEDROOM         | 6  |
| STUDY           | 7  |
| STORAGE         | 8  |
| TERRACE         | 9  |
| CLOTHES DRYING  | 10 |
|                 |    |

## LEVEL 01

LEVEL 02

# **PALERMO**

| UNIT:          | 144       |
|----------------|-----------|
| TYPE:          | 1 Bedroom |
| UNIT AREA:     | 60.0 sqm  |
| OUTDROOR AREA: | 24.0 sqm  |

2.5 5M