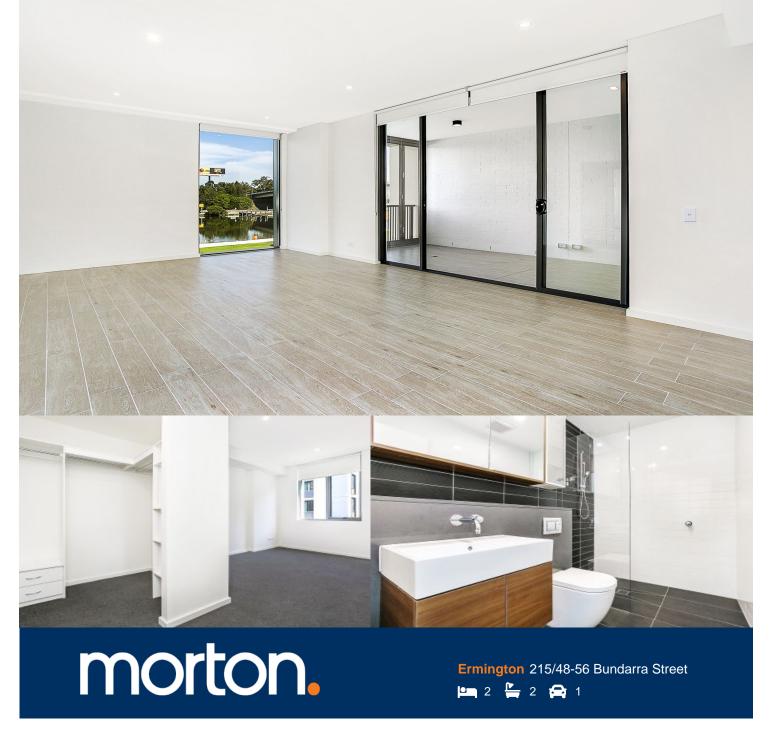

Located in the new urban hub of Royal Shores, Safari offers lifestyle apartment living within the masterplanned community in Ermington. Perched on the waters edge, Safari offers easy access to the river, cycleway and parks.

- Spacious bedrooms
- Practical study area adjacent to the lounge
- Reverse cycle air conditioning
- Stainless steel kitchen appliances
- Stone bench tops, mirror splash backs
- LED under cupboard lighting
- Wool blend carpets, efficient LED down lights
- Data/TV points in living and main bedroom
- Recessed mirrored cabinets in bathroom
- Security building, video intercom
- Secure carspace and storage cage
- Woolworths, Liqourland, Bakery 900m away
- Local bus routes (523, 524, 525 600m-1.5km away)
- West Ryde Railway station 4.2kms away

# SAFARI II

## **APARTMENT 215 LOT 72**

2 BEDROOM + STUDY

Internal (including Winter Garden)
Total 104 sqm 104 sqm

SAFARI II - LEVEL 2