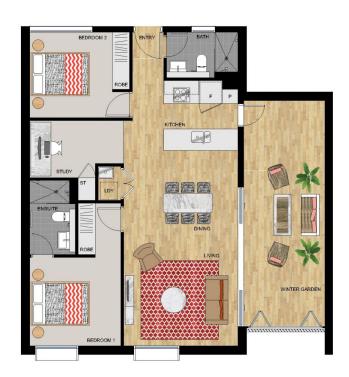

## **APARTMENT 215 LOT 72**

2 BEDROOM + STUDY

Internal (including Winter Garden)
Total 104 sqm 104 sqm

SAFARI II - LEVEL 2