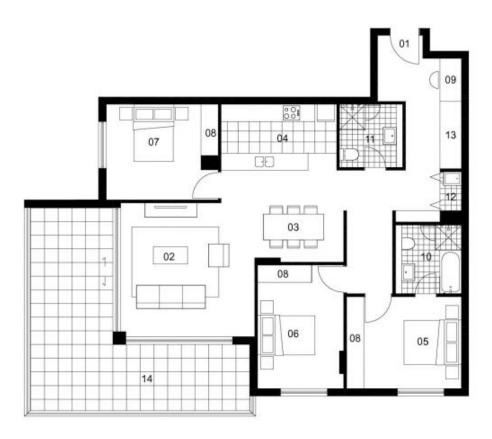

morton.

Wentworth Point 814/6 Baywater Drive

This top floor corner apartment located in Corsica is a private short stroll from The Promenade and The retreat just a Piazza. Features include:

- Designer kitchen with plenty of cupboard space
- Stainless steel appliances and gas cooking
- Loads of natural light flowing into the separate living area
- Courtyard and balcony on both side allowing natural ventilation
- Good size bedroom with built-in wardrobe
- Laundry room with clothes dryer
- Double car space and storage cage