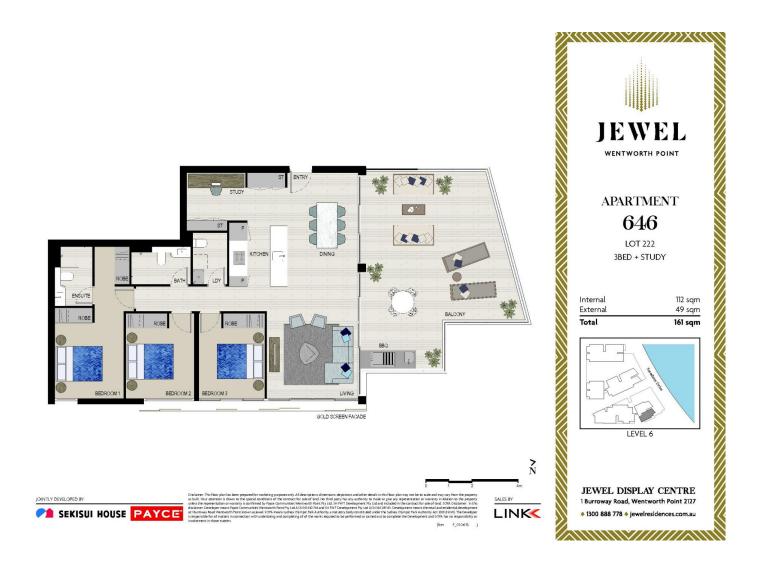

- Combined living and dining area
- Water views with large entertaining area and gas BBQ
- Full size kitchen with stainless steel appliances
- Gas cooking and lots of cupboard space
- Laundry room and clothes dryer
- Two car spaces & storage cage

Wentworth Point 646/1 Burroway Road