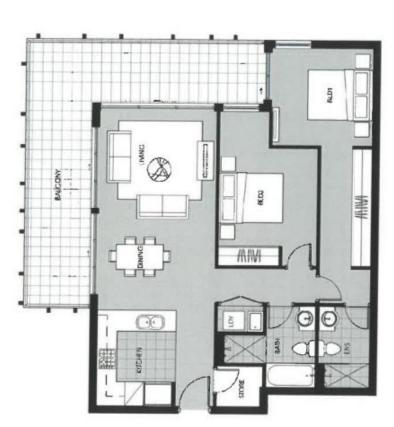

## **David Lipman**

0409 663 535

DERBY STREET

= 80m<sup>2</sup> = 26m<sup>2</sup> Internal Balcony Carspace

Storage In Unit = 5m<sup>3</sup> In Basement = 4m<sup>3</sup>

10m

Sm

0 Itm

Level 3 - Unit A301

48-56 Derby Street

114

System Developments do not quascantele was ant or represent; their lifer information containing in this development, they are mindled to partie systems of an analytic own mentaines are for the accuracy of the fixenessize, whe exclude all interns of this letters, conditions and went-entires and went-entires and green this document and went-entires and green this document and went-entires and green this document and any labelity for loss or commission arrang these from