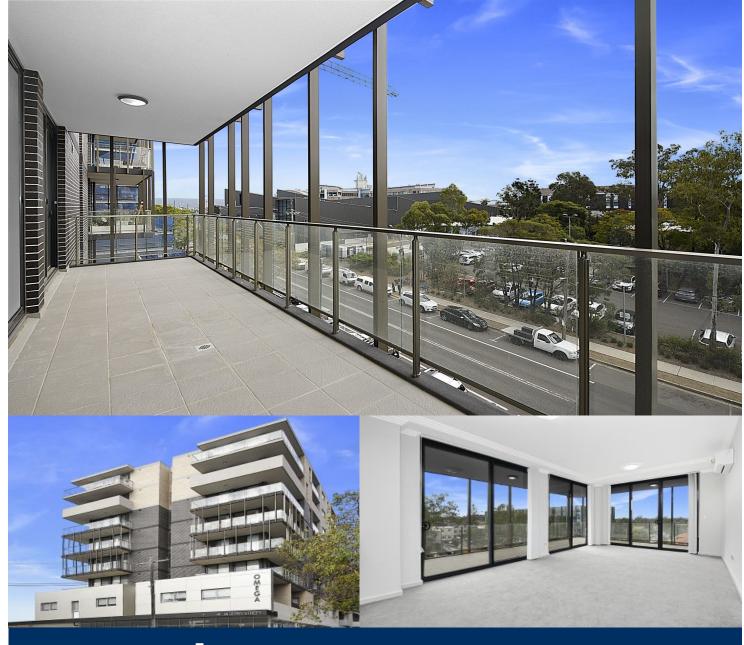

morton.

Kingswood A301/48-56 Derby Street

Just Listed! Conveniently located in the brand new Omega Apartment development completed late 2017, this as-new unfurnished two bedroom apartment is ideal for the busy professional, close to all the amenities required, including being across the road from the upgraded Nepean Hospital.

- Light-filled corner block position with huge 26sqm north-east facing wrap-around balcony.
- Carpeted throughout with open living and dining and reverse cycle air con.
- Entertainer's gas kitchen with ample storage and bench space, including a pantry.
- Master bedroom with ensuite, triple mirrored built-in robes and access to the balcony.
- Bathroom with shower and separate bathtub (which is hard to find in new apartments these days!).
- Secure basement parking, security entrance, storage cage.
- Pets OK on application.