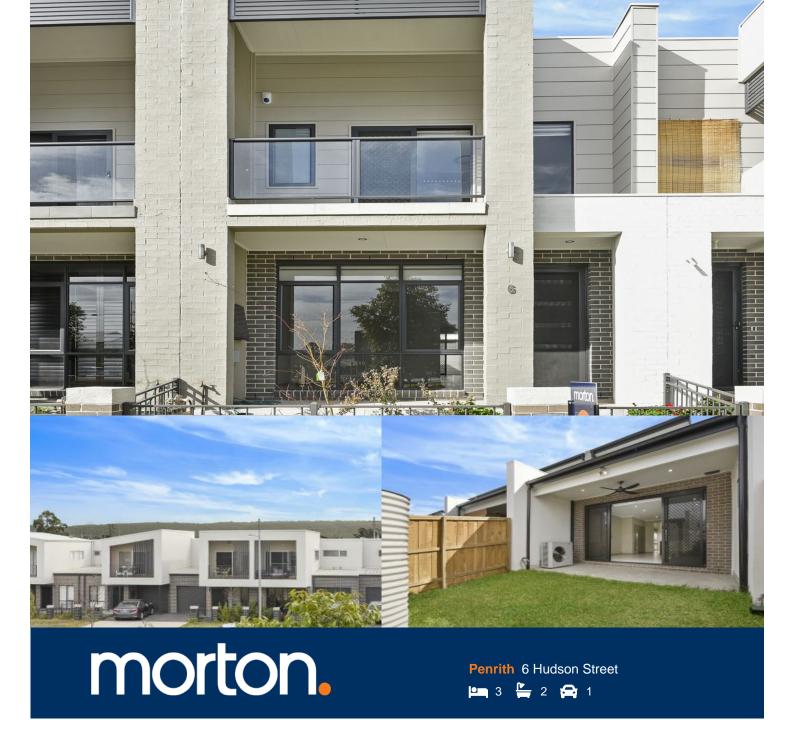

This near new split-level stylish three bedroom unfurnished terrace is situated in the highly sought-after master-planned Thornton Estate. Set on park frontage minutes' walk to Penrith train station, Westfield, parks, water canal, Fire Museum, cricket oval, and minutes drive to Panthers, University of Western Sydney, Nepean Hospital, schools and shops.

- Grassed backyard with alfresco patio, access to the single lock up garage (LUG) and rear lane, front yard porch and garden
- Master bedroom with private west facing balcony towards the Blue Mountains, walk-in robes, ensuite, TV points
- Tiled ground level living area with carpeted separate dining room at front, study area, TV/Data/Foxtel points, NBN ready
- Entertainers kitchen with gourmet 5-burner gas cooktop, eat-in stone benchtop, plenty of cupboard space with pantry
- All bedrooms with built-in robes, carpeted upstairs quarters, double roller blinds and flyscreens throughout, with crimsafe front and rear doors