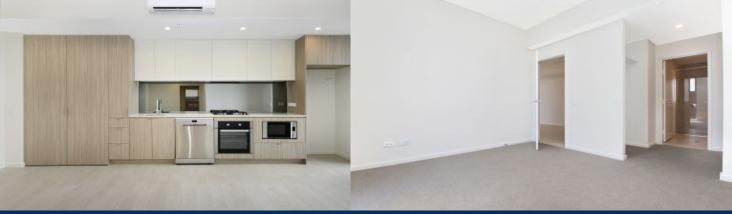

- Top Floor North Facing with Large tiled open living and dining area
- Large Balcony with double doors and scenery Blue Mountains views
- Stylish kitchen with stone bench-tops with soft close drawers & cupboards
- Four burner stove top with stainless steel appliances including Dishwasher and Microwave
- Efficient LED lighting throughout
- Reverse cycle air conditioning
- Wool-blend carpeted bedrooms, mirrored built-in robes, and quality bathroom/en-suite
- Video intercom with security and lift access
- NBN ready, Data/TV/PayTV points in living & bedroom