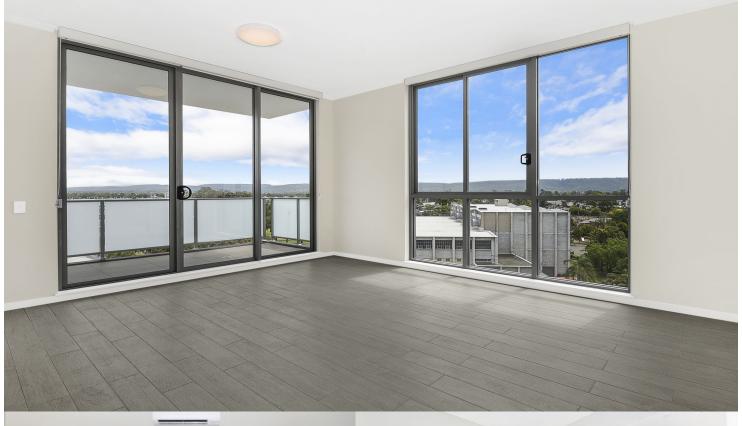

- Top Floor North Facing with Large tiled open living and dining area
- Large Balcony with double doors and scenery Blue Mountains views
- Stylish kitchen with stone bench-tops with soft close drawers & cupboards
- Four burner stove top with stainless steel appliances including Dishwasher and Microwave
- Efficient LED lighting throughout
- Reverse cycle air conditioning
- Wool-blend carpeted bedrooms, mirrored built-in robes, and quality bathroom/en-suite
- Video intercom with security and lift access
- NBN ready, Data/TV/PayTV points in living & bedroom