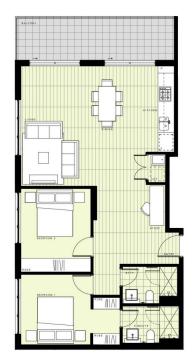

## **BUILDING A**

#### LEVEL 9

APARTMENT A926 LOT 109 2 BEDROOM + STUDY INTERNAL AREA
EXTERNAL AREA
TOTAL 0 1m 2m