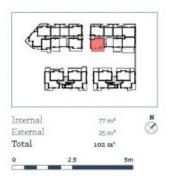

## **David Lipman**

0409 663 535

david@morton.com.au

This large two bedroom apartment at 102 sqm including the large courtyard, is located in the hub of North Penrith within the Thornton complex, which offers convenient apartment living in a master planned community only metres from the Penrith rail hub, Westfield shopping centre and local parks.

# **Apartment** 2 Bed