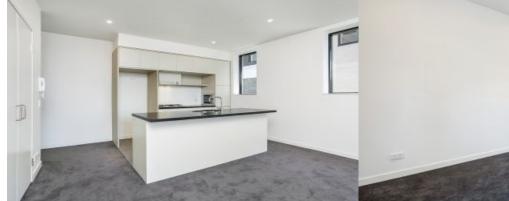

- Carpeted open plan living/dining
- Sunscreen vertical blinds, opening onto the ground level large courtyard
- Large ground level South facing courtyard, with external gate access
- Filled with natural light from the floor to ceiling windows
- Stainless steel omega appliances
- Soft close kitchen draws and cupboards
- Reverse cycle air conditioning
- Large internal laundry with omega dryer
- Kitchen island bench with CaesarStone bench tops, gas
- Efficient LED ceiling downlights
- Bedrooms with mirrored built-ins and block out roller blinds