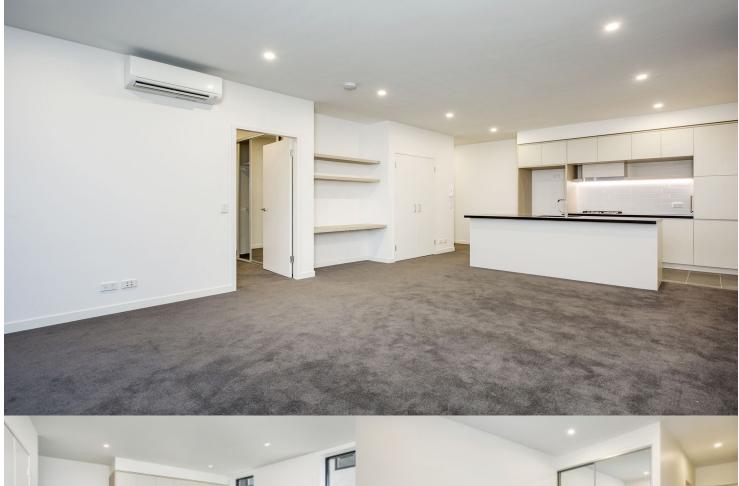

## **David Lipman**

0409 663 535

david@morton.com.au

This large two bedroom apartment at 102 sqm including the large courtyard, is located in the hub of North Penrith within the Thornton complex, which offers convenient apartment living in a master planned community only metres from the Penrith rail hub, Westfield shopping centre and local parks.

- Carpeted open plan living/dining
- Sunscreen vertical blinds, opening onto the ground level large courtyard
- Large ground level South facing courtyard, with external gate access
- Filled with natural light from the floor to ceiling windows
- Stainless steel omega appliances
- Soft close kitchen draws and cupboards
- Reverse cycle air conditioning
- Large internal laundry with omega dryer
- Kitchen island bench with CaesarStone bench tops, gas
- Efficient LED ceiling downlights
- Bedrooms with mirrored built-ins and block out roller blinds