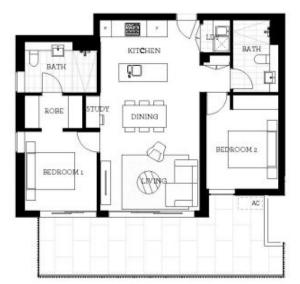

## **David Lipman**

0409 663 535

david@morton.com.au

This large two bedroom apartment at 102 sqm including the large courtyard, is located in the hub of North Penrith within the Thornton complex, which offers convenient apartment living in a master planned community only metres from the Penrith rail hub, Westfield shopping centre and local parks.

- Carpeted open plan living/dining
- Sunscreen vertical blinds, opening onto the ground level large courtyard
- Large ground level South facing courtyard, with external gate access
- Filled with natural light from the floor to ceiling windows
- Stainless steel omega appliances
- Soft close kitchen draws and cupboards
- Reverse cycle air conditioning
- Large internal laundry with omega dryer
- Kitchen island bench with CaesarStone bench tops, gas
- Efficient LED ceiling downlights
- Bedrooms with mirrored built-ins and block out roller blinds

# **Apartment** 2 Bed