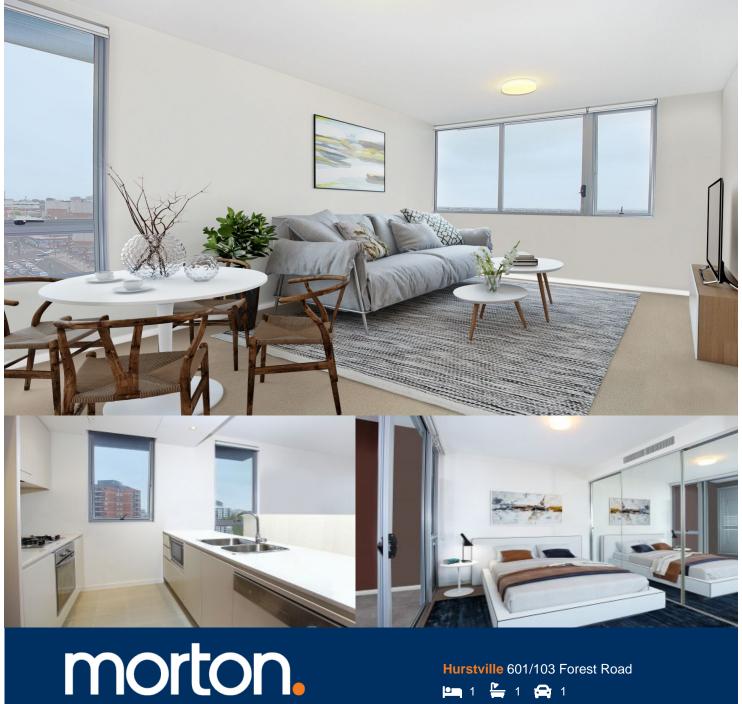

This north facing property is filled with sunlight and fantastic views. It has exclusive use to the building rooftop terrace with full access to gym and swimming pool facilities.

- Open plan living and dining area
- Large bedroom with built-in wardrobes
- Gourmet kitchen with European appliances
- Beautiful bathroom finishes with bath tub
- Internal balcony with district views
- Internal laundry with dryer, air-conditioning
- Security parking and storage cage
- Intercom and lift access