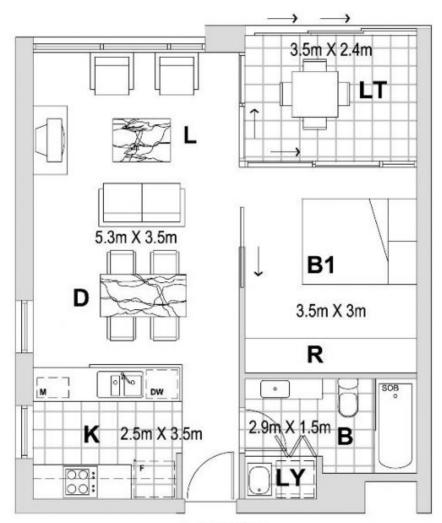

This north facing property is filled with sunlight and fantastic views. It has exclusive use to the building rooftop terrace with full access to gym and swimming pool facilities.

- Open plan living and dining area
- Large bedroom with built-in wardrobes
- Gourmet kitchen with European appliances
- Beautiful bathroom finishes with bath tub
- Internal balcony with district views
- Internal laundry with dryer, air-conditioning
- Security parking and storage cage
- Intercom and lift access

# **ENTRY**

- 1 Storage Cage
- 1 Carspace

Keyplan Level 6 ref: 5354CB7