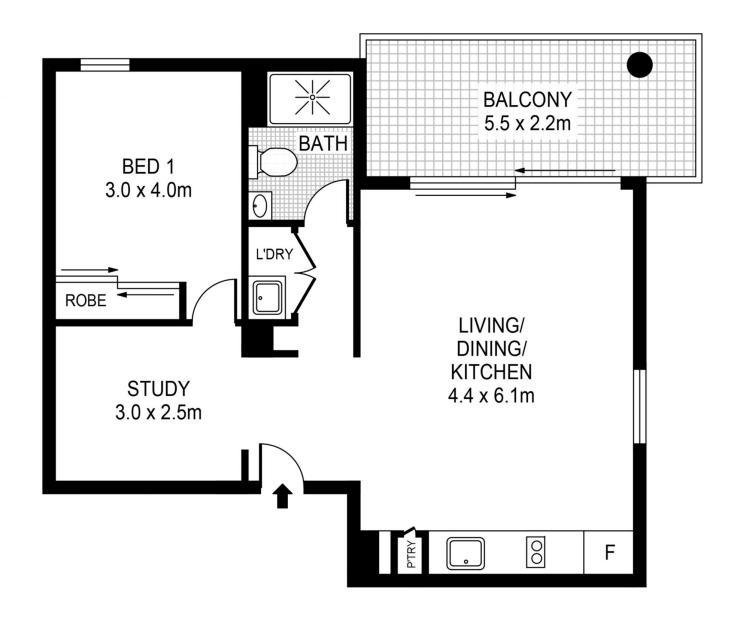

- Large open design with generous living and dining area
- Wide sheltered terrace capturing a pleasant leafy outlook
- Contemporary stone kitchen and stainless gas appliances
- Large double-sized bedroom plus a separate study area
- Air conditioning and European laundry
- Security car space, air-conditioning and video intercom entry
- A peaceful setting surrounding by parklands and wetlands