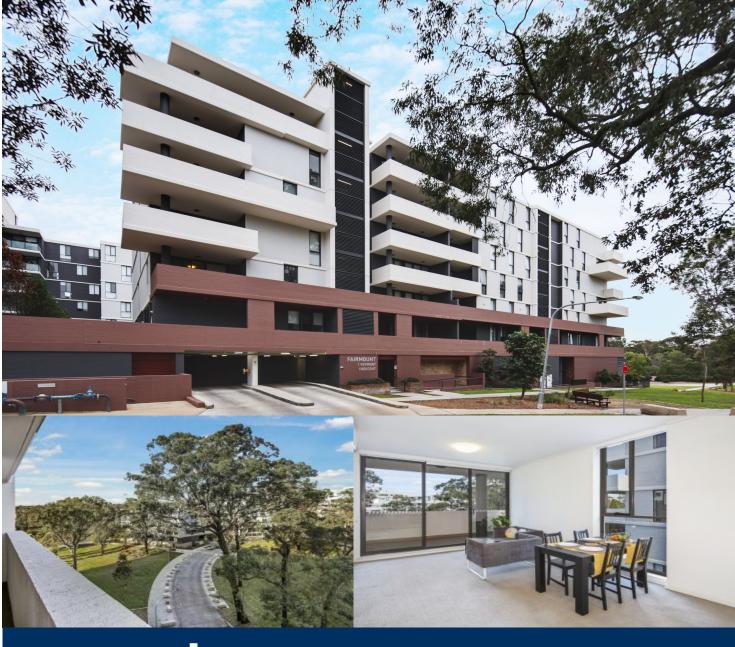

morton.

Riverwood 520/1 Vermont Crescent

This ultra-modern apartment perfectly expresses the style and flair that are the hallmarks of the master planned 'Washington Park', an address that offers a relaxed community atmosphere. Displaying both fresh modern space and effortless convenience, it offers a sleek contemporary design that is ideal for young professionals, downsizers and investors with an easycare one-bedroom with large study layout and quality appointments.

- Large open design with generous living and dining area
- Wide sheltered terrace capturing a pleasant leafy outlook
- Contemporary stone kitchen and stainless gas appliances
- Large double-sized bedroom plus a separate study area
- Air conditioning and European laundry
- Security car space, air-conditioning and video intercom entry
- A peaceful setting surrounding by parklands and wetlands