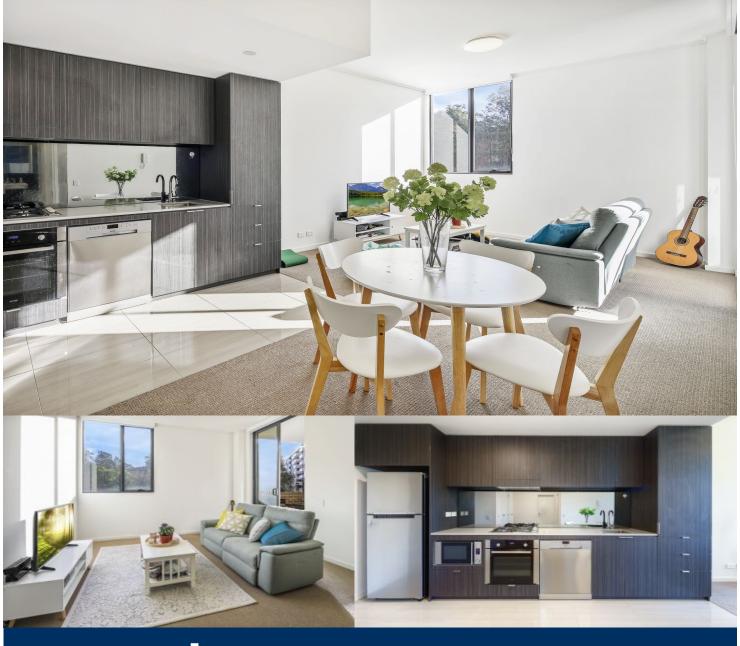

## **Calvin Chan**

0406 888 028

calvin@morton.com.au

This ultra-modern apartment perfectly expresses the style and flair that are the hallmarks of the master planned 'Washington Park', an address that offers a relaxed community atmosphere. Displaying both fresh modern space and effortless convenience, it offers a sleek contemporary design that is ideal for young professionals, downsizers and investors with an easycare one-bedroom layout and quality appointments.

- Large open design with generous living and dining area
- Wide sheltered terrace capturing a pleasant leafy outlook
- Contemporary stone kitchen and stainless gas appliances
- Large double-sized bedroom plus a separate study area
- Designer bathroom plus a separate internal laundry
- Security car space, air-conditioning and video intercom entry
- A peaceful setting surrounding by parklands and wetlands