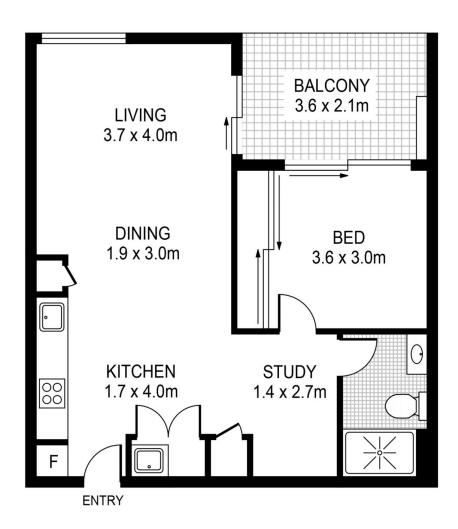

- Large open design with generous living and dining area
- Wide sheltered terrace capturing a pleasant leafy outlook
- Contemporary stone kitchen and stainless gas appliances
- Large double-sized bedroom plus a separate study area
- Designer bathroom plus a separate internal laundry
- Security car space, air-conditioning and video intercom entry
- A peaceful setting surrounding by parklands and wetlands