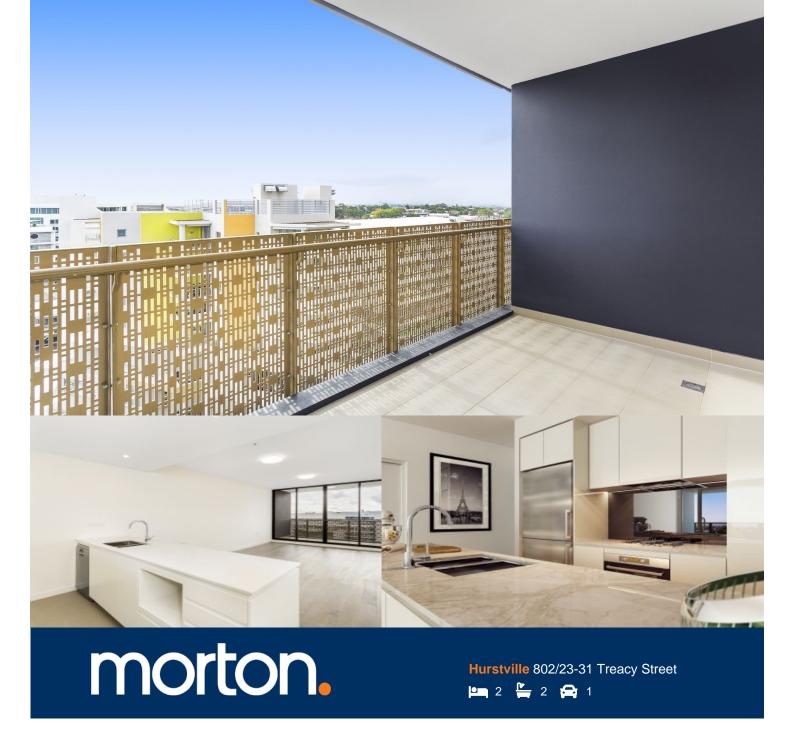

We're the only onsite agent on behalf of the developer Piety THP.

Come and lease one of Hurtsville's finest and newest apartments within the exclusive building of Imperial Hurstville. Conveniently located within walking distance to Hurstville Westfield, the many eateries and the train station. This beautiful two-bedroom plus study apartment represents the upper standard of apartment living.

- Smart cross flow layout design, ultra modern apartment
- Entertainer's balcony off living room with city skyline
- Both bedrooms have fantastic water views
- Modern bathroom with plenty of space and storage
- Quality designer kitchen with sleek gas appliances
- Security parking space plus a storage cage
- Air-conditioning, video intercom entry and lift access
- Beautiful communal sky gardens with landscaped surrounds
- Onsite building manager, communal BBQ areas