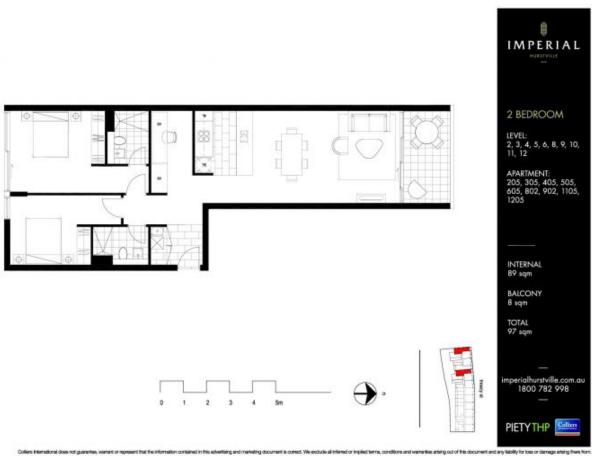

- Smart cross flow layout design, ultra modern apartment
- Entertainer's balcony off living room with city skyline
- Both bedrooms have fantastic water views
- Modern bathroom with plenty of space and storage
- Quality designer kitchen with sleek gas appliances
- Security parking space plus a storage cage
- Air-conditioning, video intercom entry and lift access
- Beautiful communal sky gardens with landscaped surrounds
- Onsite building manager, communal BBQ areas