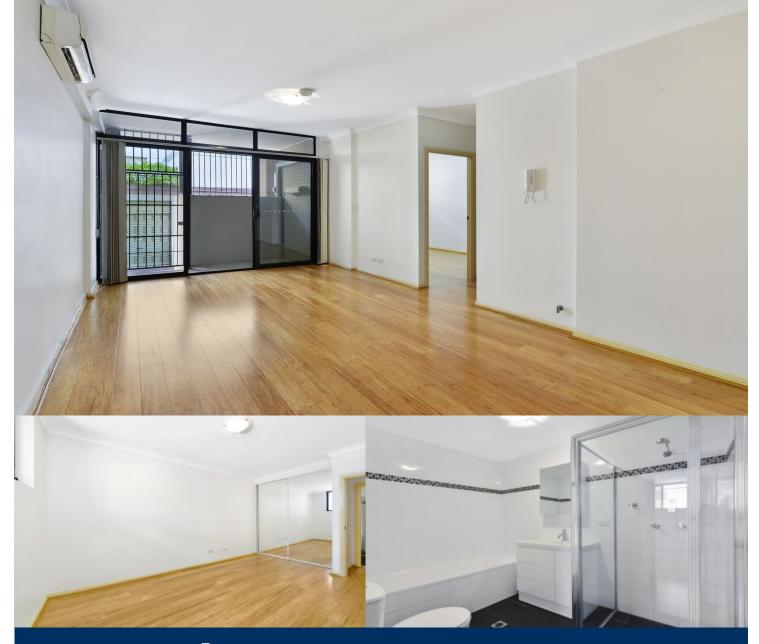

- Timber floors throughout living and bedroom
- Large open plan living, kitchen and dining area
- Quality kitchen with ample storage, cupboards freshly painted
- Dishwasher and stainless steel appliances
- Good size bedroom with mirrored built-in wardrobe
- Bathroom with bath and separate shower
- Brand new retractable clothes line and curtains installed