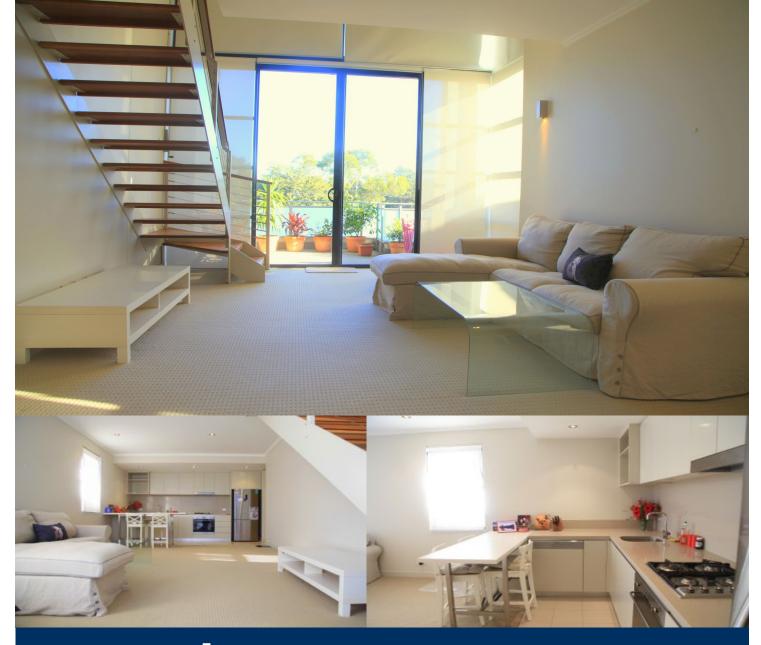

morton.

Erskineville 3404/2 Nassau Lane

A perfect inner-city pad, this contemporary furnished one bedroom apartment is filled with natural light. Located on the top floor of new development "Motto", the apartment has a bright North-Westerly aspect. Being set over 2 levels, the loft design and high ceilings provide a fabulous sense of space.

- Large doors out to balcony flood the apartment with light
- Generous private terrace with northerly district views
- Sleek gas kitchen with Smeg appliances and dishwasher.
- Loft style bedroom with built in wardrobes
- Modern bathroom with shower and Internal laundry with washer and dryer
- New security building with outdoor pool and visitors parking