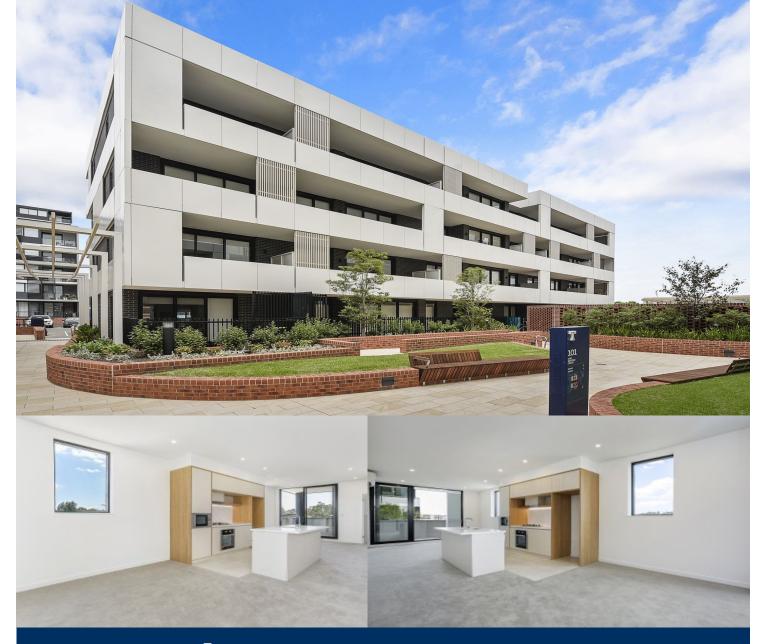

## morton.

Located next to Penrith train station and across the rail line to Westfield, this 100 sqm two bedroom unfurnished apartment in the new Thornton development, offers convenient living in a master planned community only metres from all the amenities and transport you'd expect.

- Carpeted open plan living/dining with reverse cycle air conditioning

- Filled with natural light from the floor to ceiling windows
- 2 x balconies
- Large internal laundry with omega dryer

- Entertainers gas kitchen with Caesar-stone island bench top, soft close kitchen draws and cupboards and stainless steel omega appliances

- NBN ready, efficient LED ceiling downlights and data/TV points in living and bedroom

- Mirrored cabinets in the bathroom with shower head rose

- Security building with basement parking, storage cage and intercom access