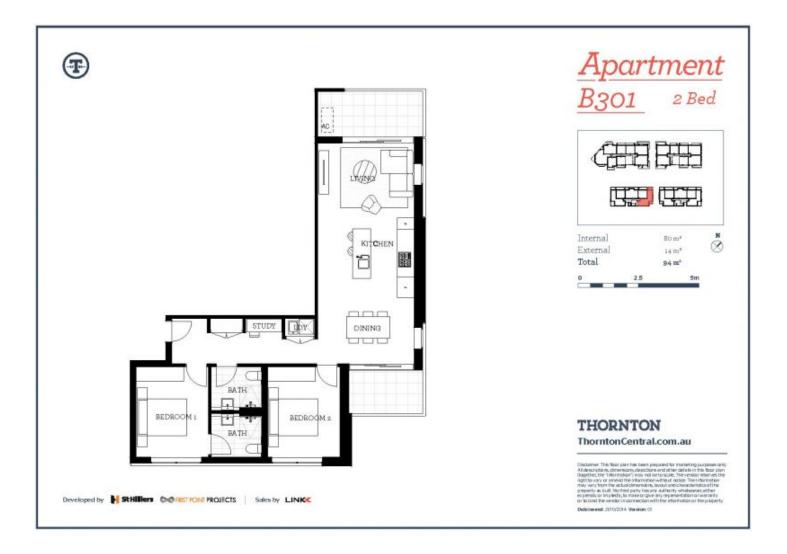

## morton.

Located next to Penrith train station and across the rail line to Westfield, this 100 sqm two bedroom unfurnished apartment in the new Thornton development, offers convenient living in a master planned community only metres from all the amenities and transport you'd expect.

- Carpeted open plan living/dining with reverse cycle air conditioning

- Filled with natural light from the floor to ceiling windows
- 2 x balconies
- Large internal laundry with omega dryer

- Entertainers gas kitchen with Caesar-stone island bench top, soft close kitchen draws and cupboards and stainless steel omega appliances

- NBN ready, efficient LED ceiling downlights and data/TV points in living and bedroom

- Mirrored cabinets in the bathroom with shower head rose

- Security building with basement parking, storage cage and intercom access