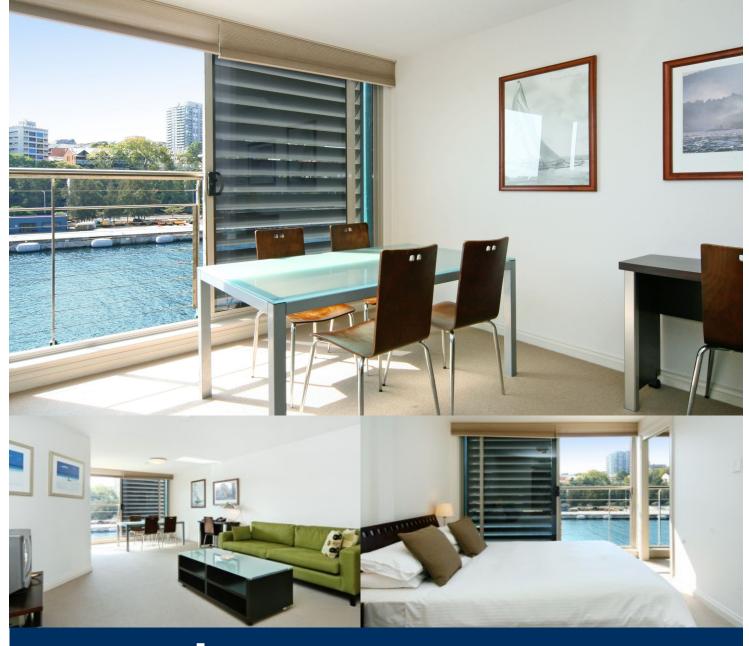

morton.

Woolloomooloo 431/6 Cowper Wharf Road

Located in the private residential section of the Woolloomooloo Finger Wharf, this fully furnished one bedroom apartment has absolute water front views towards Potts Point and Garden Island. With a very functional floor plan that maximises space and makes the most of the amazing views.

- Combined lounge/dining area
- Sleek kitchen with dishwasher and gas cooktop
- Generous bedroom with built-in wardrobes and water views
- Reverse cycle air conditioning
- On site 24 hour security
- Internal laundry
- Optional use of indoor heated pool and gym (membership required)