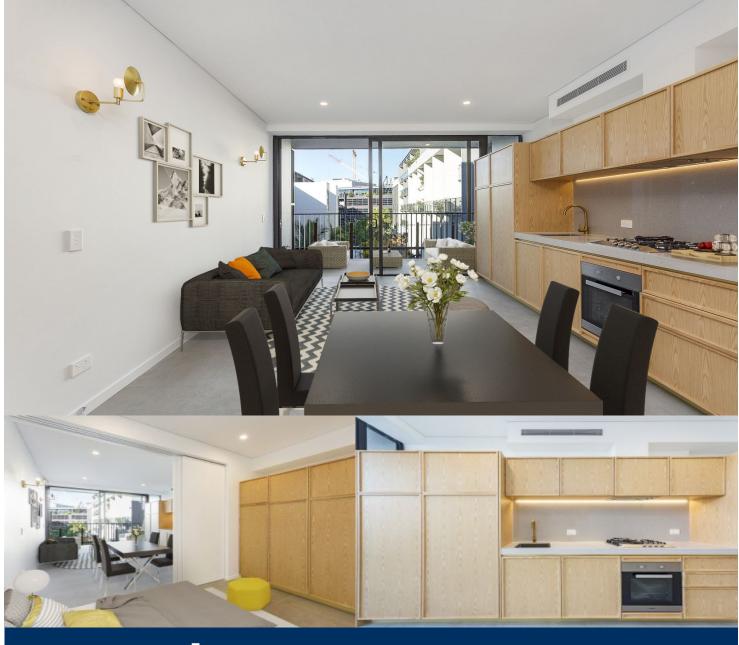

morton.

Waterloo 3.08/830 Elizabeth Street

**▶** 1 **▶** 

Offering the perfect balance of a timeless heritage building, industrially inspired designs, and bespoke apartments; Sydney's latest development 'Iconic' will set a new standard in living within Waterloo.

Iconic Waterloo has embraced its status as a boutique development by maintaining the building's heritage as well as introducing industrial and luxury elements; thus establishing something truly amazing. Be one of the very first to move into this historic building.

- Short term leases available
- Lot of internal storage
- Internal laundry with dryer
- Large modern kitchen with intergreted fridge; dishwasher and gas miele appliances
- Bespoke cabinetry throughout each kitchen, bathroom, and bedroom
- Seperate bedroom with adaptable sliding wall
- Huge blacony