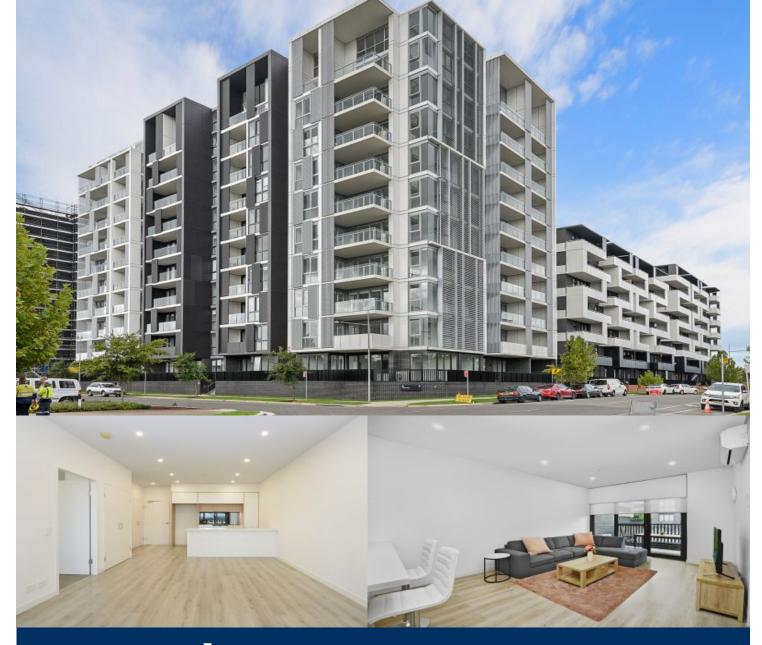

## morton.

This nice Lv9 apartment is situated in the master planned Thornton Estate, on the north side of Penrith train station with an uninterrupted park, district views and water views towards the picturesque Blue Mountains, offering convenient apartment living only metres to Westfield shopping centre, local parks and quality restaurants and cafes.

- Lv9, North facing with covered balcony, the light colour scheme

- Spectacular views to the Blue Mountains
- Open living and dining with engineered timber flooring

- Entertainers eat-in kitchen with stone bench-tops, soft close cupboards

- Four burner stove top, stainless steel appliances, mirrored splash-back
- LED lighting throughout, reverse-cycle air conditioning
- NBN ready, MATV, payTV points, data points in living room and bedroom
- Wool-blend carpeted bedroom, mirrored built-in robes
- Large bathroom with mirrored vanity cabinet, internal laundry