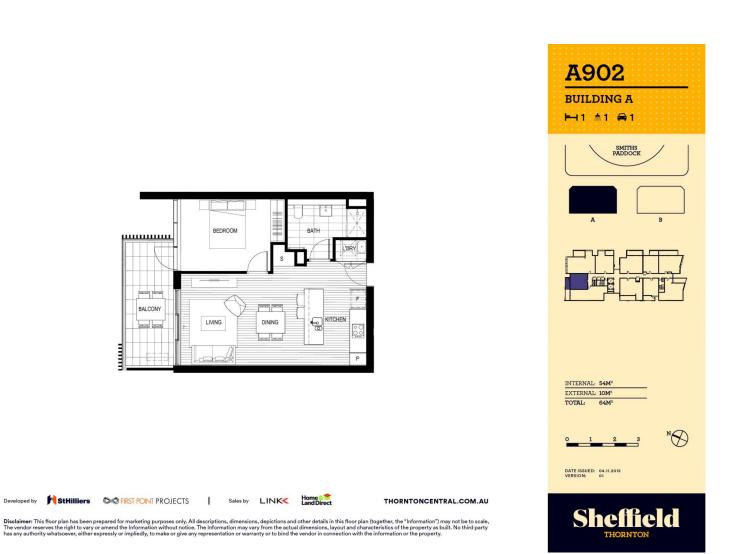

- Lv9, North facing with covered balcony, the light colour scheme

- Spectacular views to the Blue Mountains
- Open living and dining with engineered timber flooring

- Entertainers eat-in kitchen with stone bench-tops, soft close cupboards

- Four burner stove top, stainless steel appliances, mirrored splash-back
- LED lighting throughout, reverse-cycle air conditioning
- NBN ready, MATV, payTV points, data points in living room and bedroom
- Wool-blend carpeted bedroom, mirrored built-in robes
- Large bathroom with mirrored vanity cabinet, internal laundry