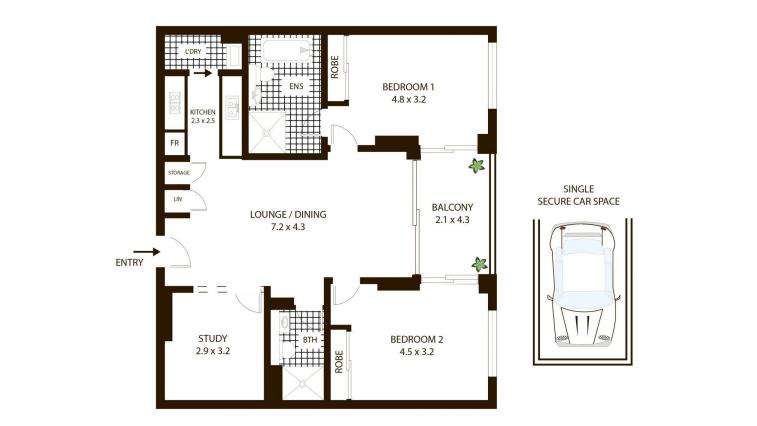

## 626/349 George St, Waterloo

All measurements are approximate only. Plan is provided as an indication of layout