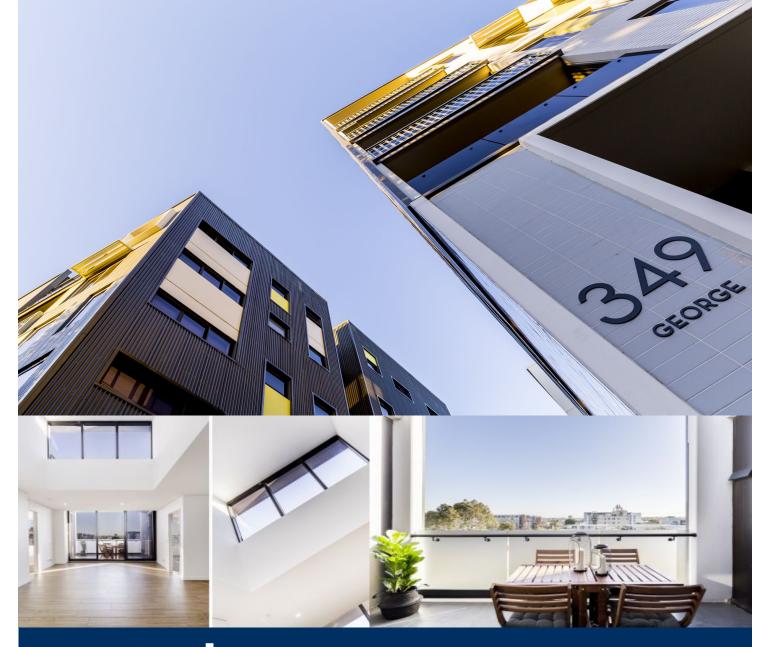

# morton.

Boasting the prized top floor position over looking Green Square, this apartment presents flowing open spaces, polished interiors, high quality finishes and the perfect metropolitan address. Just 3km to the CBD and a short walk to the vibrant dining and retail precinct, this residence is a superb investment ready to go or a rewarding home for any owner occupier.

- Spacious 96sqm layout with open plan living and dining
- Private alfresco balcony with district views
- Sleek integrated stainless steel kitchen with stone benchtops - Bright and peaceful bedrooms with built-in robes and balcony
- access
- Additional area ideal for study/home office
- Designer bathroom; LED lights throughout
- Security intercom and lift access; Single secure car space
- Resident's pool, gymnasium, steam and sauna