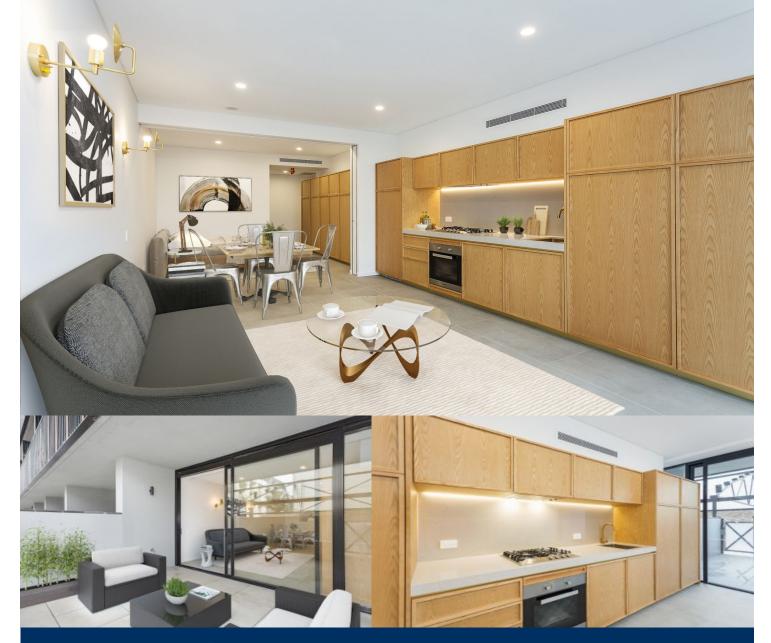

- Lot of internal storage
- Internal laundry with dryer
- Large modern kitchen with intergreted fridge; dishwasher and gas miele appliances
- Bespoke cabinetry throughout each kitchen, bathroom, and bedroom
- Seperate bedroom with adaptable sliding wall
- Huge exclusive courtyard, leading to communal garden
- Pet friendly