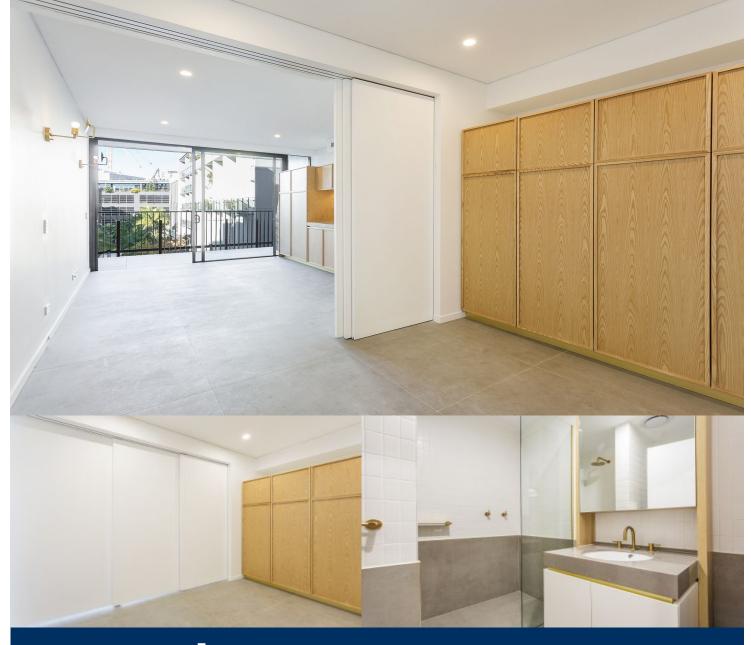

Iconic Waterloo has embraced its status as a boutique development by maintaining the building's heritage as well as introducing industrial and luxury elements; thus establishing something truly amazing. Be one of the very first to move into this historic building.

- Lot of internal storage
- Internal laundry with dryer
- Large modern kitchen with intergreted fridge; dishwasher and gas miele appliances
- Bespoke cabinetry throughout each kitchen, bathroom, and bedroom
- Seperate bedroom with adaptable sliding wall
- Huge blacony
- Pet friendly