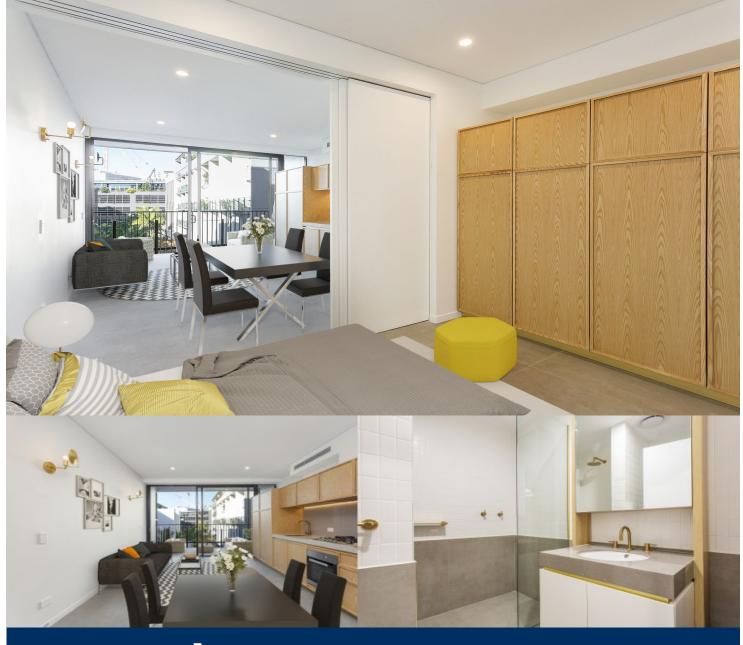

## **George Reale**

0408 014 469

□ george@morton.com.au

Offering the perfect balance of a timeless heritage building, industrially inspired designs, and bespoke apartments; Sydney's latest development 'Iconic' will set a new standard in living within Waterloo.

Iconic Waterloo has embraced its status as a boutique development by maintaining the building's heritage as well as introducing industrial and luxury elements; thus establishing something truly amazing. Be one of the very first to move into this historic building.

- Lot of internal storage
- Internal laundry with dryer
- Large modern kitchen with intergreted fridge; dishwasher and gas miele appliances
- Bespoke cabinetry throughout each kitchen, bathroom, and bedroom
- Seperate bedroom with adaptable sliding wall
- Huge blacony
- Pet friendly