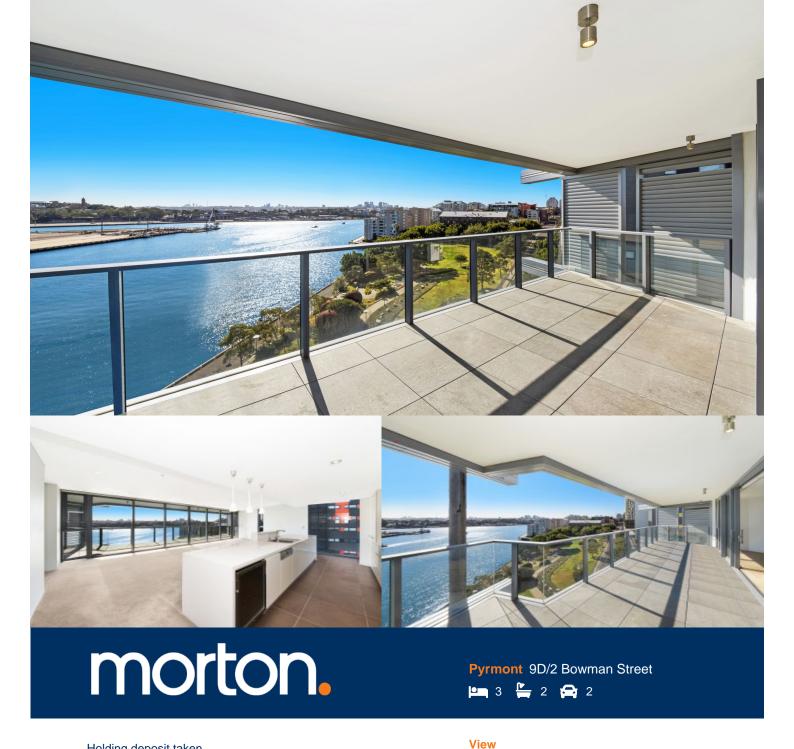

Holding deposit taken

Opening to the light of a north-eastern aspect and embracing breathtaking harbour views, this refined unfurnished designer apartment defines elegant luxury living. In what is arguably Jacksons Landing's most exclusive boutique building 'Evolve', the flawless interiors are defined by an unsurpassed attention to detail.

- A community unmatched in quality, aspect or design
- Remarkably private and quiet, cooling cross breezes
- Intuitive layout, formal and casual entertaining areas
- Chic CaesarStone induction kitchen with Vintec fridges
- Study alcove, bespoke cabinetry, C Bus and ducted air
- Essentially no common walls, vast entertaining terrace
- Double bedrooms, built-in wardrobes and storage cage
- Resort facilities include a pool, gymnasium and sauna