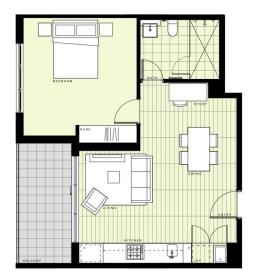

# LEVEL 2

APARTMENT A232 LOT 17 1 BEDROOM + STUDY Distance: The four join has been present for maketing prepared only a few processors of the control of the cont

PROUDLY DEVELOPED BY SALES BY LINK