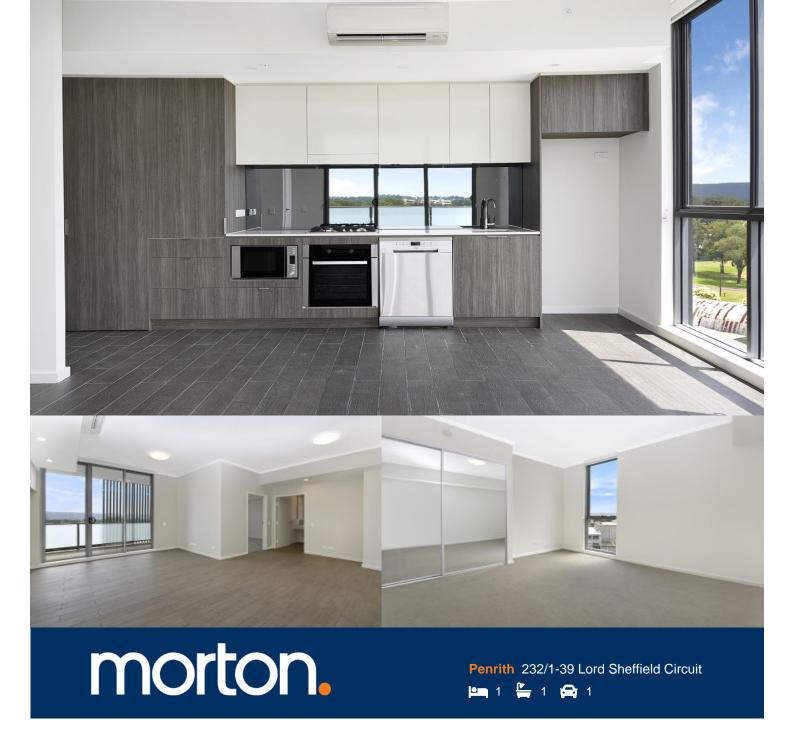

Located in the hub of North Penrith, Harts Landing offers contemporary urban living in a master planned vibrant community called Thornton Estate. Only metres from Penrith train station, Westfield shopping centre and local parks.

### Features

- Covered balcony, Northwest facing with picturesque Blue Mountains views