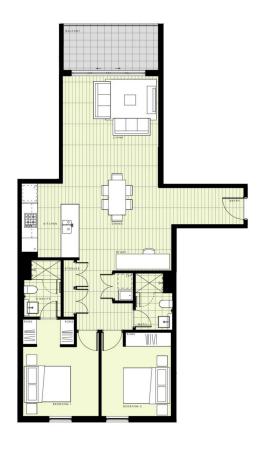

# **BUILDING A**

### LEVEL 7

APARTMENT A724 LOT 79 2 BEDROOM + STUDY INTERNAL AREA
EXTERNAL AREA
TOTAL

U 1m 2m ( Exclaimer. This floor join has two present for movering purposes only. All coordinates, describing, demonstration, adjustment to the floor join may not be scale and may very from the office in the floor join may not be scale and may very has any authority of the contract in sace of land. Not below they has any authority unless the representation or warranty is confirmed by the ventor and chicacle in the contract for sale of land. Note that the contract for sale of land.